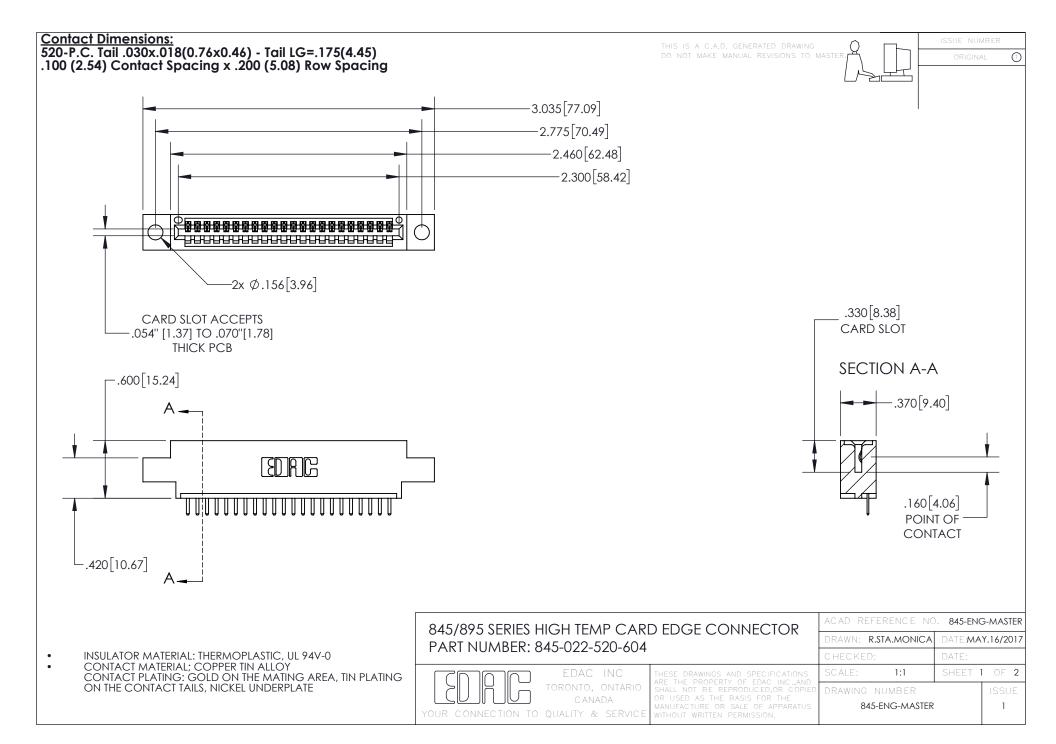

## 845/895 SERIES HIGH TEMP CARD EDGE CONNECTOR CONTACT CODE 555,556,558,559,560 DIMENSIONS

YOUR CONNECTION TO QUALITY & SERVICE

|   | ACAD REFERENCE NO. 845-ENG-MASTER |                  |
|---|-----------------------------------|------------------|
|   | DRAWN: R.STA.MONICA               | DATE:MAY.16/2017 |
|   | CHECKED:                          | DATE:            |
| D | SCALE: 1:1                        | SHEET 2 OF 2     |
|   | DRAWING NUMBER                    | ISSUE            |