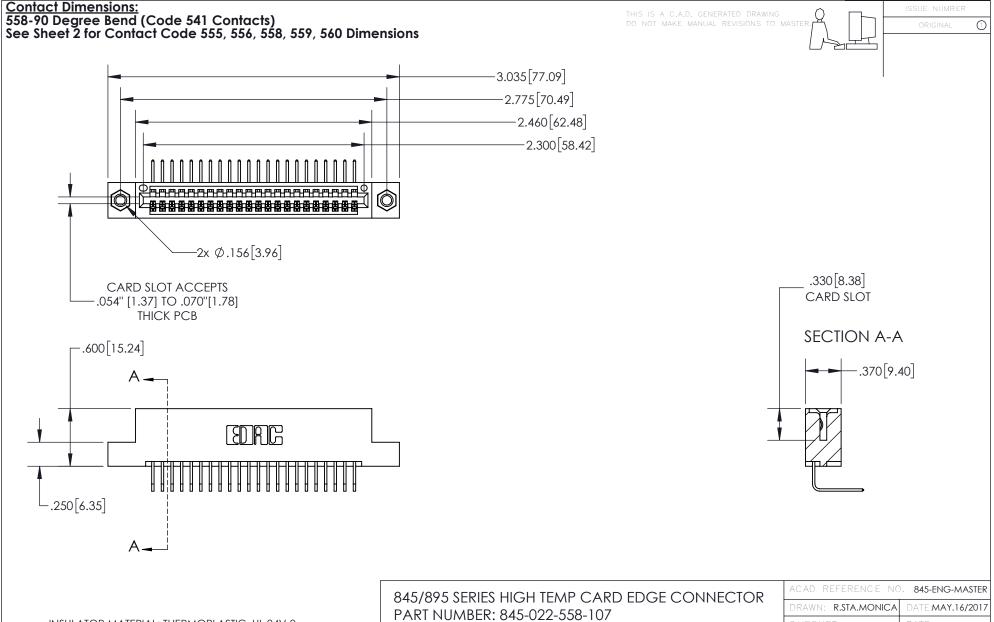

INSULATOR MATERIAL: THERMOPLASTIC, UL 94V-0 CONTACT MATERIAL; COPPER TIN ALLOY
CONTACT PLATING: GOLD ON THE MATING AREA, TIN PLATING
ON THE CONTACT TAILS, NICKEL UNDERPLATE

YOUR CONNECTION TO QUALITY & SERVICE