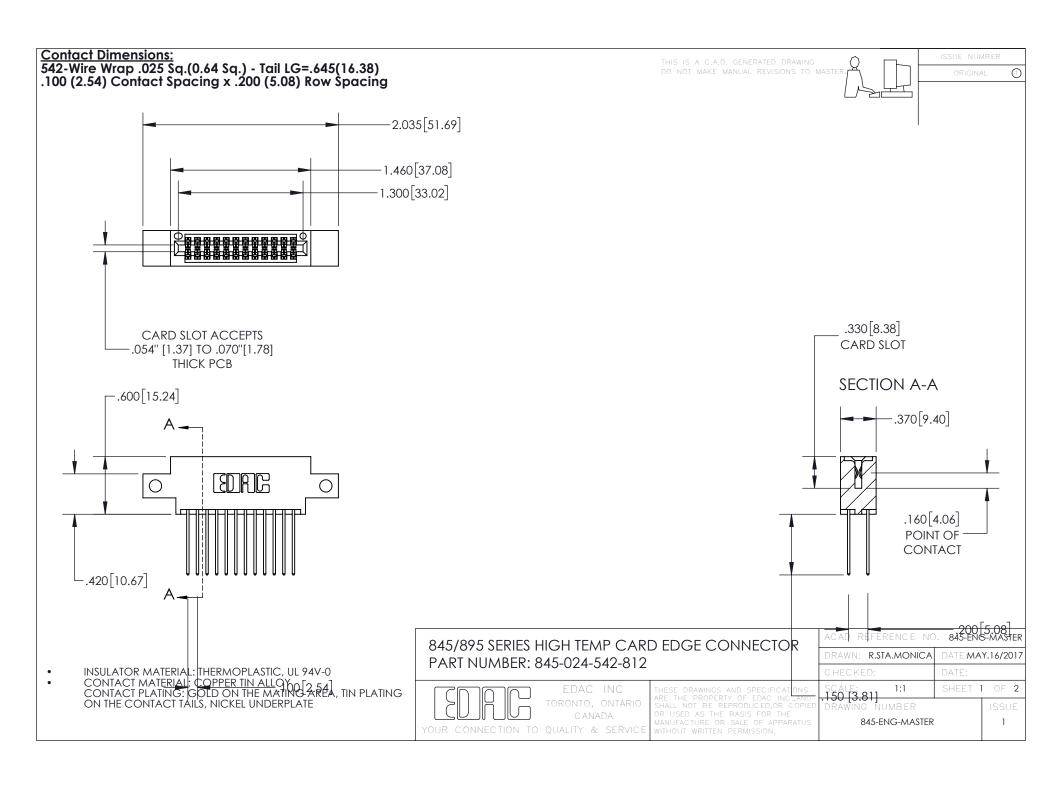

- INSULATOR MATERIAL: THERMOPLASTIC POLYESTER, UL 94V-0 DAP MATERIAL AVAILABLE UPON REQUEST
- CONTACT MATERIAL; COPPER ALLOY

CONTACT PLATING: GOLD ON THE MATING AREA, TIN PLATING ON THE CONTACT TAILS, NICKEL UNDERPLATE

## 845/895 SERIES HIGH TEMP CARD EDGE CONNECTOR CONTACT CODE 555,556,558,559,560 DIMENSIONS

YOUR CONNECTION TO QUALITY & SERVICE

|   | ACAD REFERENCE NO. 845-ENG-MASTER |                          |
|---|-----------------------------------|--------------------------|
|   | DRAWN: R.STA.MONICA               | DATE: <b>MAY.16/2017</b> |
|   | CHECKED:                          | DATE:                    |
|   | SCALE: 1:1                        | SHEET 2 OF 2             |
| D | DRAWING NUMBER                    | ISSUE                    |

845-ENG-MASTER