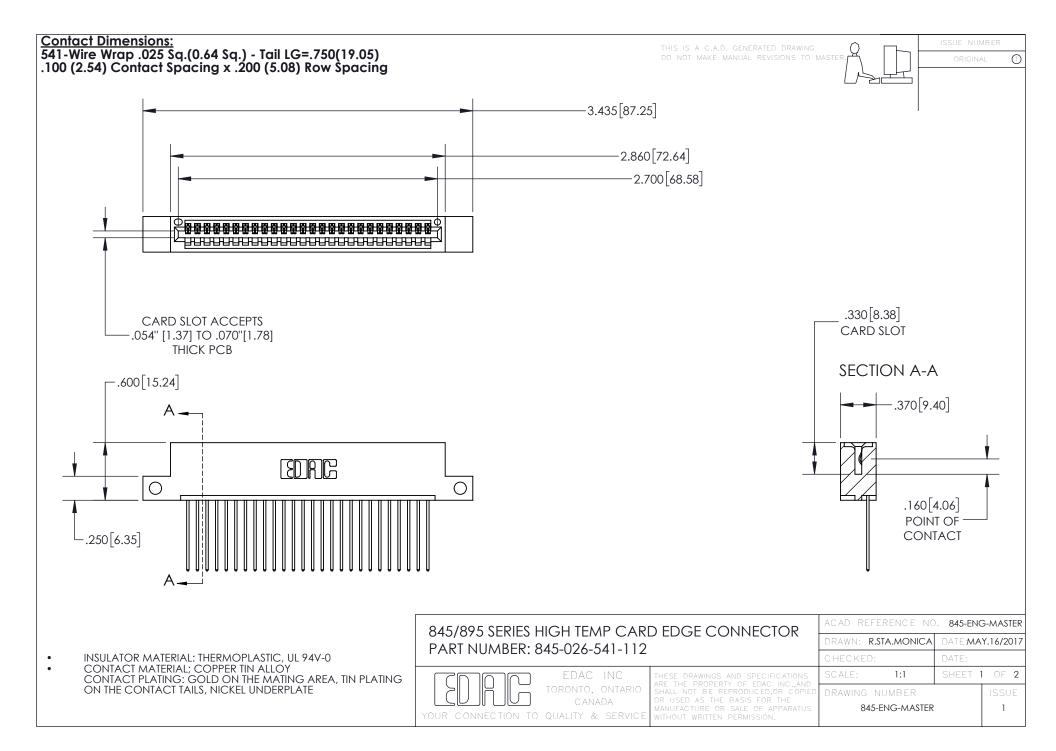

- INSULATOR MATERIAL: THERMOPLASTIC POLYESTER, UL 94V-0 DAP MATERIAL AVAILABLE UPON REQUEST
- CONTACT MATERIAL; COPPER ALLOY

CONTACT PLATING: GOLD ON THE MATING AREA, TIN PLATING ON THE CONTACT TAILS, NICKEL UNDERPLATE