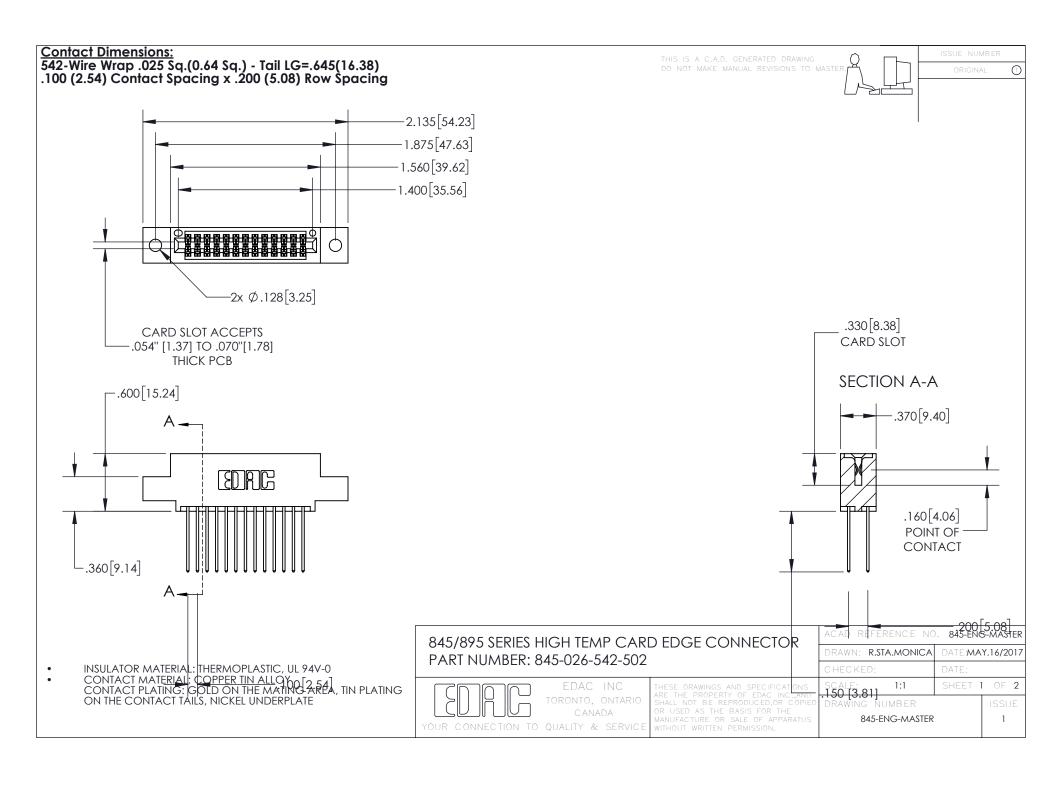

INSULATOR MATERIAL: THERMOPLASTIC POLYESTER, UL 94V-0 DAP MATERIAL AVAILABLE UPON REQUEST

CONTACT MATERIAL; COPPER ALLOY CONTACT PLATING: GOLD ON THE MATING AREA, TIN PLATING ON THE CONTACT TAILS, NICKEL UNDERPLATE