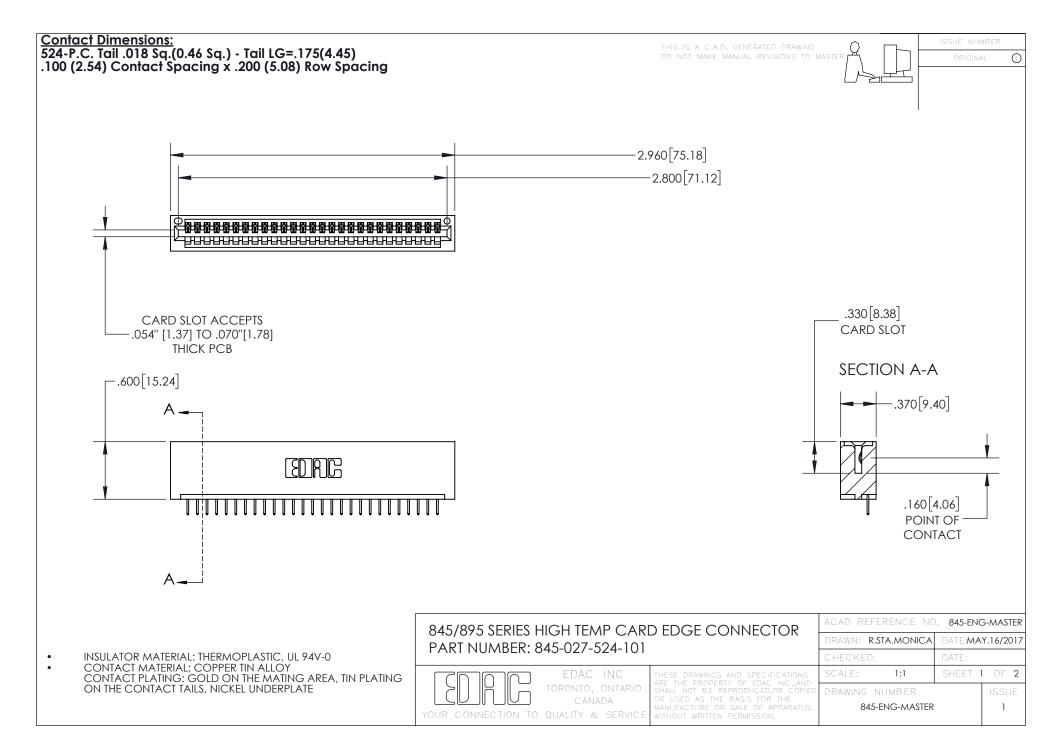

- INSULATOR MATERIAL: THERMOPLASTIC POLYESTER, UL 94V-0 DAP MATERIAL AVAILABLE UPON REQUEST
- CONTACT MATERIAL; COPPER ALLOY

CONTACT PLATING: GOLD ON THE MATING AREA, TIN PLATING ON THE CONTACT TAILS, NICKEL UNDERPLATE