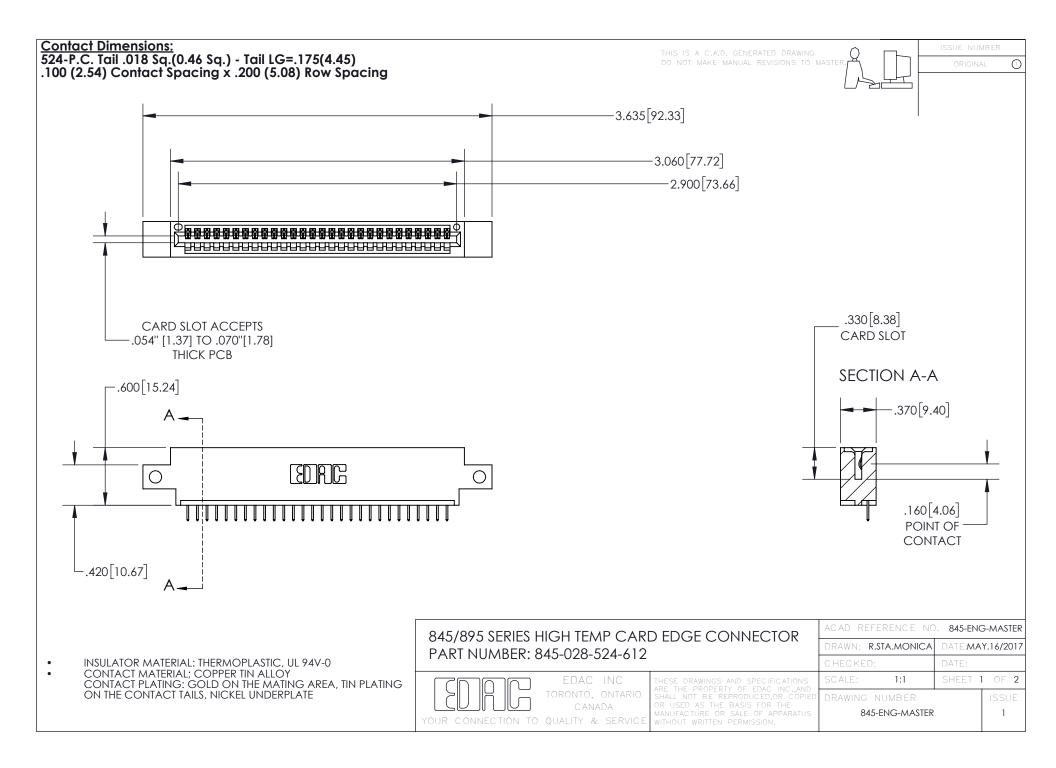

## 845/895 SERIES HIGH TEMP CARD EDGE CONNECTOR CONTACT CODE 555,556,558,559,560 DIMENSIONS

YOUR CONNECTION TO QUALITY & SERVICE

|   | ACAD REFERENCE NO. 845-ENG-MASTER |                  |
|---|-----------------------------------|------------------|
|   | DRAWN: R.STA.MONICA               | DATE:MAY.16/2017 |
|   | CHECKED:                          | DATE:            |
| D | SCALE: 1:1                        | SHEET 2 OF 2     |
|   | DRAWING NUMBER                    | ISSUE            |

845-ENG-MASTER