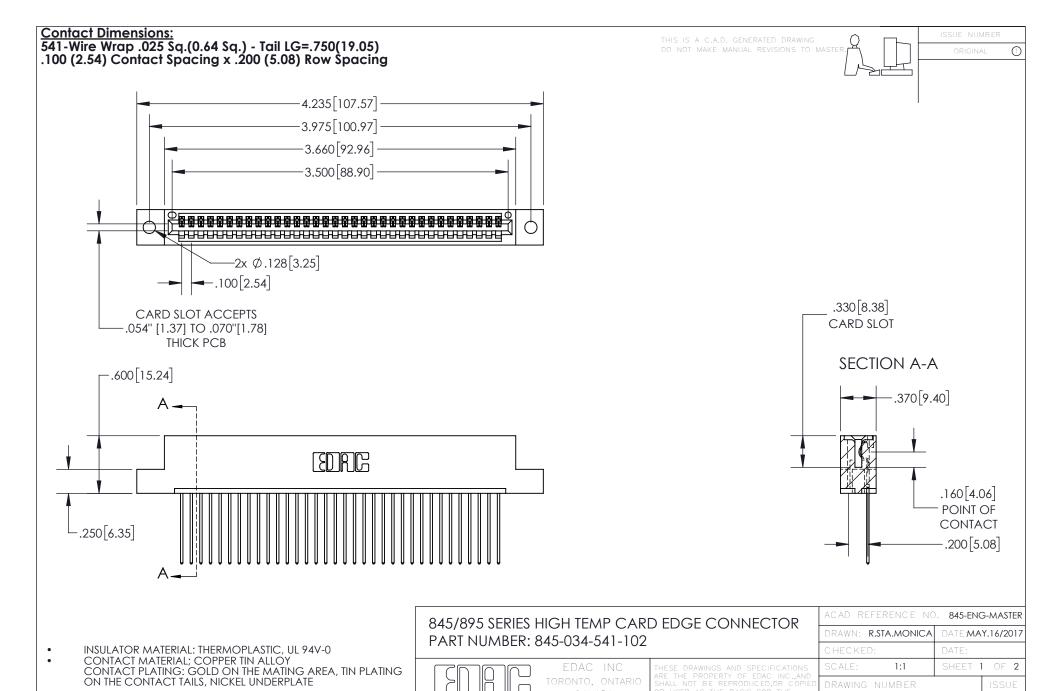

YOUR CONNECTION TO QUALITY & SERVICE

845-ENG-MASTER







INSULATOR MATERIAL: THERMOPLASTIC POLYESTER, UL 94V-0 DAP MATERIAL AVAILABLE UPON REQUEST

**Contact Code 558** 

CONTACT MATERIAL; COPPER ALLOY CONTACT PLATING: GOLD ON THE MATING AREA, TIN PLATING ON THE CONTACT TAILS, NICKEL UNDERPLATE

## 845/895 SERIES HIGH TEMP CARD EDGE CONNECTOR CONTACT CODE 555,556,558,559,560 DIMENSIONS

YOUR CONNECTION TO QUALITY & SERVICE

Contact Code 559

|   | ACAD REFERENCE NO. 845-ENG-MASTER |                  |  |
|---|-----------------------------------|------------------|--|
|   | DRAWN: R.STA.MONICA               | DATE:MAY.16/2017 |  |
|   | CHECKED:                          | DATE:            |  |
|   | SCALE: 1:1                        | SHEET 2 OF 2     |  |
| D | DRAWING NUMBER