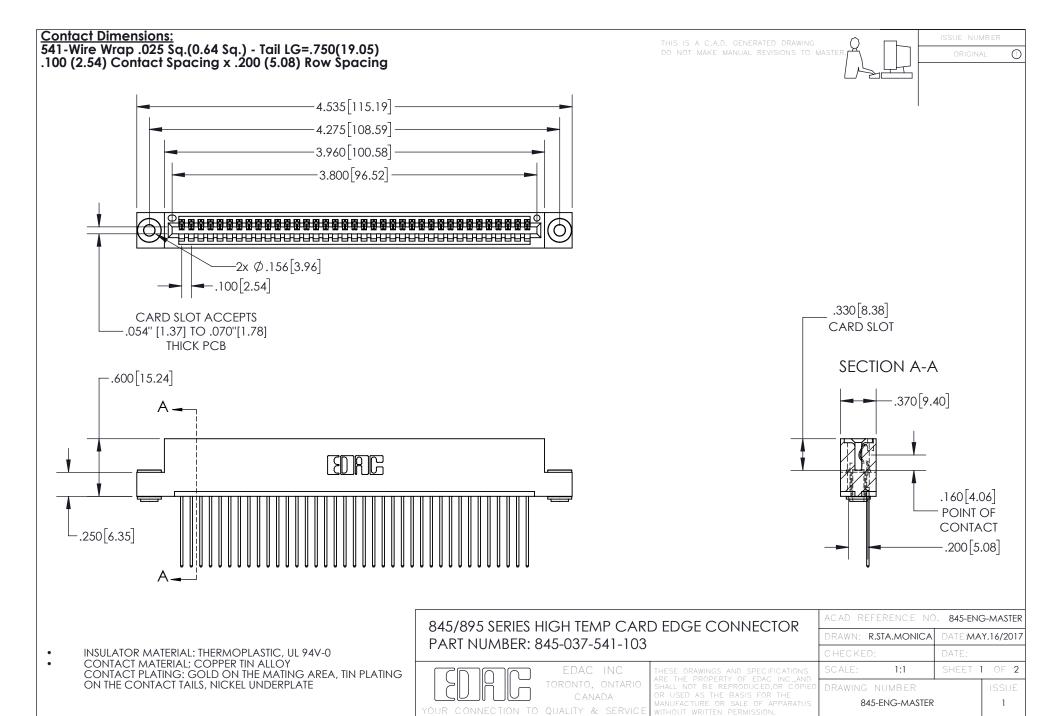

INSULATOR MATERIAL: THERMOPLASTIC POLYESTER, UL 94V-0 DAP MATERIAL AVAILABLE UPON REQUEST

**Contact Code 558** 

CONTACT MATERIAL; COPPER ALLOY CONTACT PLATING: GOLD ON THE MATING AREA, TIN PLATING ON THE CONTACT TAILS, NICKEL UNDERPLATE

## 845/895 SERIES HIGH TEMP CARD EDGE CONNECTOR CONTACT CODE 555,556,558,559,560 DIMENSIONS

YOUR CONNECTION TO QUALITY & SERVICE

Contact Code 559

|   | ACAD REFERENCE NO. 845-ENG-MASTER |                  |  |
|---|-----------------------------------|------------------|--|
|   | DRAWN: R.STA.MONICA               | DATE:MAY.16/2017 |  |
|   | CHECKED:                          | DATE:            |  |
|   | SCALE: 1:1                        | SHEET 2 OF 2     |  |
| D | DRAWING NUMBER                    | ISSUE            |  |

Contact Code 560

845-ENG-MASTER