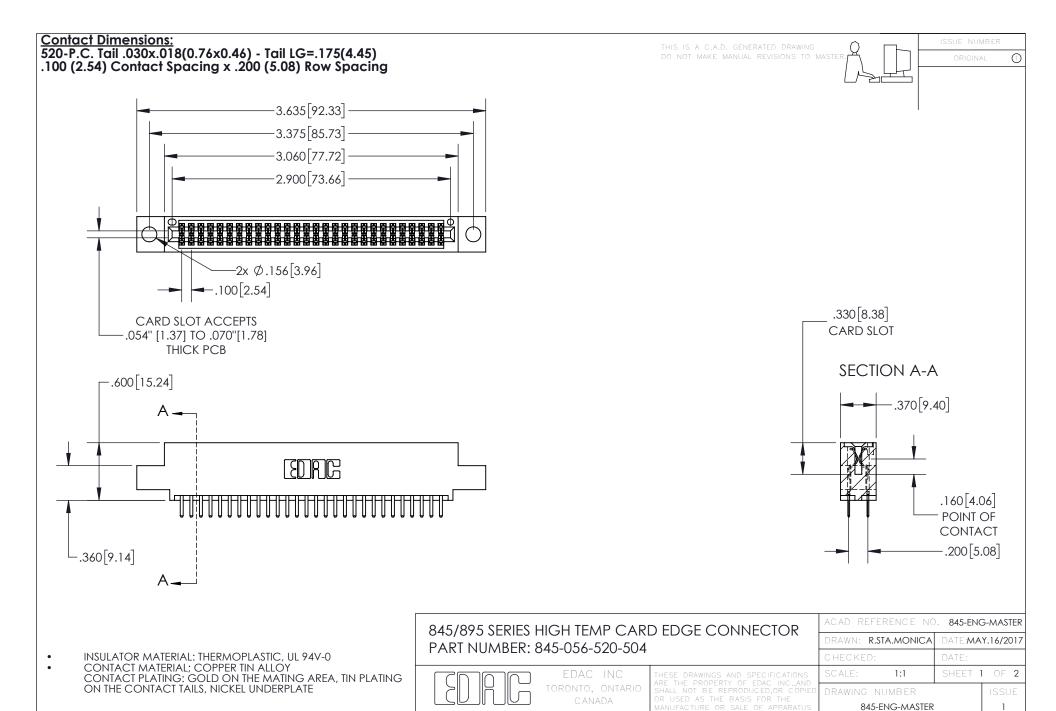

YOUR CONNECTION TO QUALITY & SERVICE

- INSULATOR MATERIAL: THERMOPLASTIC POLYESTER, UL 94V-0 DAP MATERIAL AVAILABLE UPON REQUEST
- CONTACT MATERIAL; COPPER ALLOY

CONTACT PLATING: GOLD ON THE MATING AREA, TIN PLATING ON THE CONTACT TAILS, NICKEL UNDERPLATE

## 845/895 SERIES HIGH TEMP CARD EDGE CONNECTOR CONTACT CODE 555,556,558,559,560 DIMENSIONS

YOUR CONNECTION TO QUALITY & SERVICE

|   | ACAD REFERENCE NO   | . 845-ENG-MASTER |
|---|---------------------|------------------|
|   | DRAWN: R.STA.MONICA | DATE:MAY.16/2017 |
|   | CHECKED:            | DATE:            |
|   | SCALE: 1:1          | SHEET 2 OF 2     |
| D | DRAWING NUMBER      | ISSUE            |