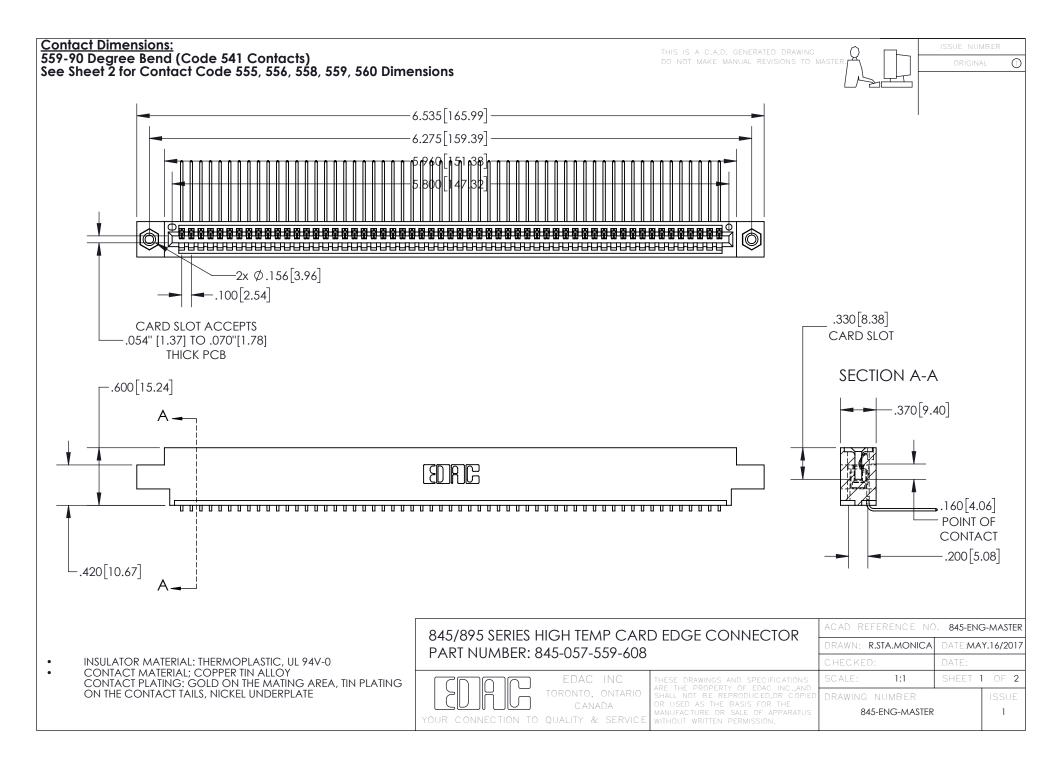

INSULATOR MATERIAL: THERMOPLASTIC POLYESTER, UL 94V-0 DAP MATERIAL AVAILABLE UPON REQUEST

**Contact Code 558** 

CONTACT MATERIAL; COPPER ALLOY CONTACT PLATING: GOLD ON THE MATING AREA, TIN PLATING ON THE CONTACT TAILS, NICKEL UNDERPLATE

## 845/895 SERIES HIGH TEMP CARD EDGE CONNECTOR CONTACT CODE 555,556,558,559,560 DIMENSIONS

YOUR CONNECTION TO QUALITY & SERVICE

Contact Code 559

|   | ACAD REFERENCE NO. 845-ENG-MASTER |                  |  |
|---|-----------------------------------|------------------|--|
|   | DRAWN: R.STA.MONICA               | DATE:MAY.16/2017 |  |
|   | CHECKED:                          | DATE:            |  |
|   | SCALE: 1:1                        | SHEET 2 OF 2     |  |
| D | DRAWING NUMBER                    | ISSUE            |  |

Contact Code 560