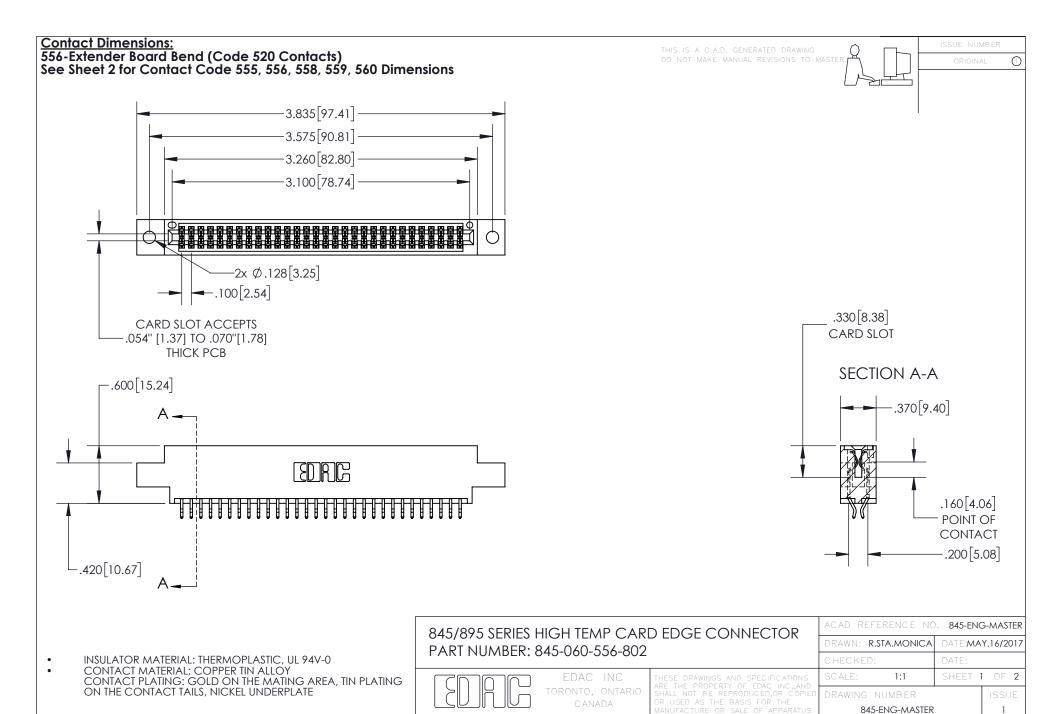

YOUR CONNECTION TO QUALITY & SERVICE

- INSULATOR MATERIAL: THERMOPLASTIC POLYESTER, UL 94V-0 DAP MATERIAL AVAILABLE UPON REQUEST
- CONTACT MATERIAL; COPPER ALLOY

CONTACT PLATING: GOLD ON THE MATING AREA, TIN PLATING ON THE CONTACT TAILS, NICKEL UNDERPLATE