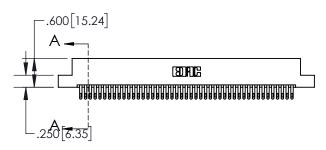

1

| .330[8.38]<br>CARD SLOT |                             |  |  |
|-------------------------|-----------------------------|--|--|
| <b>-</b>                | .370[9.40]                  |  |  |
|                         | SECTION A-A                 |  |  |
|                         |                             |  |  |
|                         | .160[4.06] POINT OF CONTACT |  |  |
| -                       | 200[5.08]                   |  |  |

845-ENG-MASTER