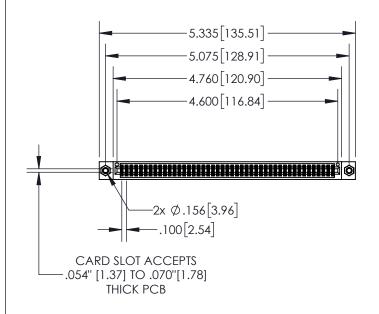

| 845/895 SERIES HIGH TEMP CARD EDGE CONNECTOR | ? |
|----------------------------------------------|---|
| PART NUMBER: 845-090-500-208                 |   |

| ACAD REFERENCE NO. 845-ENG-MASTER |                  |  |
|-----------------------------------|------------------|--|
| DRAWN: R.STA.MONICA               | DATE:MAY.16/2017 |  |
| CHECKED:                          | DATE:            |  |
| SCALE: 1:2                        | SHEET 1 OF 2     |  |
| DRAWING NUMBER                    | ISSUE            |  |

845-ENG-MASTER

- INSULATOR MATERIAL: THERMOPLASTIC POLYESTER, UL 94V-0 DAP MATERIAL AVAILABLE UPON REQUEST
- CONTACT MATERIAL; COPPER ALLOY

CONTACT PLATING: GOLD ON THE MATING AREA, TIN PLATING ON THE CONTACT TAILS, NICKEL UNDERPLATE