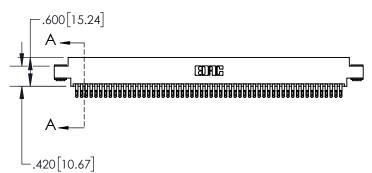

**Contact Dimensions:** 

555-Extender Board Bend (Code 500 Contacts)
See Sheet 2 for Contact Code 555, 556, 558, 559, 560 Dimensions

.330[8.38] **CARD SLOT** .370 [9.40] **SECTION A-A** 

INSULATOR MATERIAL: THERMOPLASTIC, UL 94V-0

-.200 [5.08]

.160 4.06 POINT OF **CONTACT**  1

845-ENG-MASTER

INSULATOR MATERIAL: THERMOPLASTIC POLYESTER, UL 94V-0 DAP MATERIAL AVAILABLE UPON REQUEST

**Contact Code 558** 

CONTACT MATERIAL; COPPER ALLOY CONTACT PLATING: GOLD ON THE MATING AREA, TIN PLATING ON THE CONTACT TAILS, NICKEL UNDERPLATE