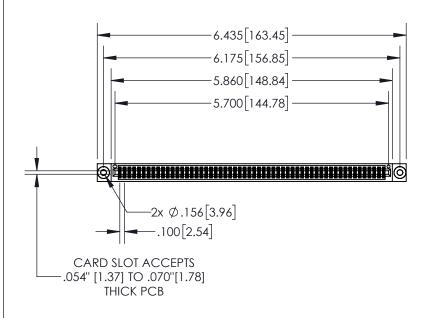

**Contact Dimensions:** 

555-Extender Board Bend (Code 500 Contacts)
See Sheet 2 for Contact Code 555, 556, 558, 559, 560 Dimensions

.330[8.38] **CARD SLOT** .370 [9.40] **SECTION A-A** 

INSULATOR MATERIAL: THERMOPLASTIC, UL 94V-0

CONTACT MATERIAL; COPPER TIN ALLOY CONTACT PLATING: GOLD ON THE MATING AREA, TIN PLATING ON THE CONTACT TAILS, NICKEL UNDERPLATE

| 845/ | 895 SERIES | HIGH TE | MP CAF   | RD ED | GE CO | NNECTO | R |
|------|------------|---------|----------|-------|-------|--------|---|
| PAR  | T NUMBER:  | 845-112 | -555-803 | 3     |       |        |   |

|                  | $\bigcap$    |
|------------------|--------------|
|                  | ∥ └          |
|                  | $\  \  \   $ |
|                  |              |
| VALID A ANDIEATI | O 1 1 -      |

CANADA

YOUR CONNECTION TO QUALITY & SERVICE

|   | ACAD REFERENCE NO. 845-ENG-MASTER |                 |           |  |  |  |
|---|-----------------------------------|-----------------|-----------|--|--|--|
|   | DRAWN: R.STA.MONICA               | DATE: <b>MA</b> | Y.16/2017 |  |  |  |
|   | CHECKED:                          | DATE:           |           |  |  |  |
|   | SCALE: 1:2                        | SHEET 1         | OF 2      |  |  |  |
| ) | DRAWING NUMBER                    |                 | ISSUE     |  |  |  |