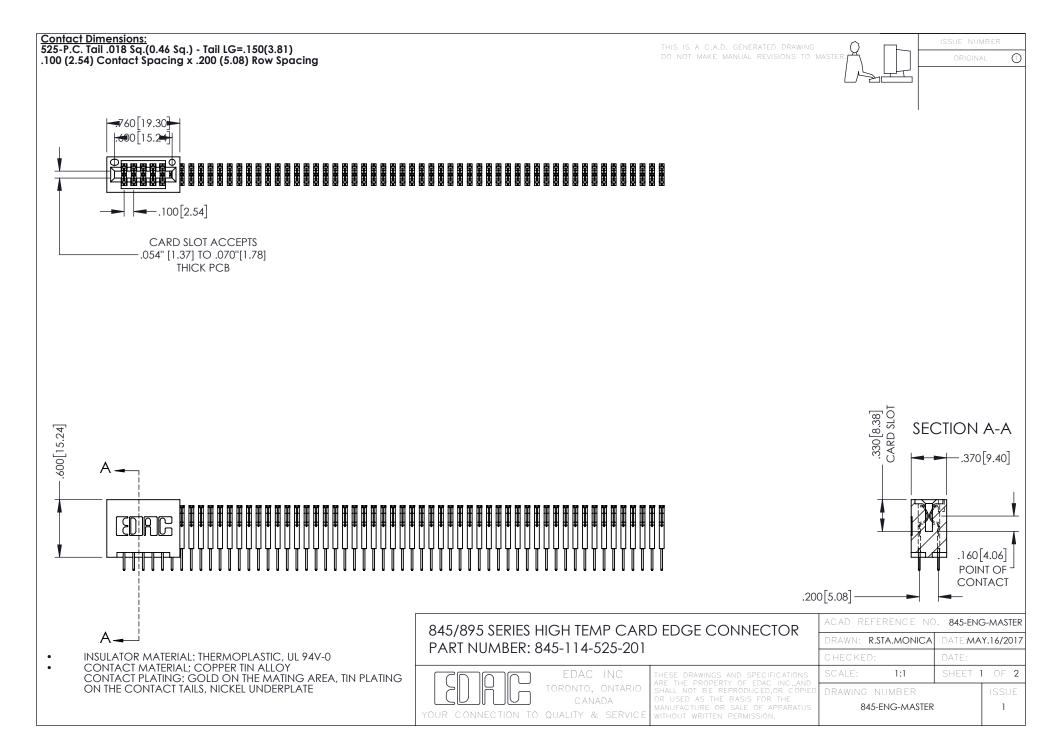

**Contact Code 558** Contact Code 559 Contact Code 560

- INSULATOR MATERIAL: THERMOPLASTIC POLYESTER, UL 94V-0 DAP MATERIAL AVAILABLE UPON REQUEST
- CONTACT MATERIAL; COPPER ALLOY

CONTACT PLATING: GOLD ON THE MATING AREA, TIN PLATING ON THE CONTACT TAILS, NICKEL UNDERPLATE

## 845/895 SERIES HIGH TEMP CARD EDGE CONNECTOR CONTACT CODE 555,556,558,559,560 DIMENSIONS

YOUR CONNECTION TO QUALITY & SERVICE

|   | ACAD REFERENCE NO. 845-ENG-MASTER |                  |
|---|-----------------------------------|------------------|
|   | DRAWN: R.STA.MONICA               | DATE:MAY.16/2017 |
|   | CHECKED:                          | DATE:            |
|   | SCALE: 1:1                        | SHEET 2 OF 2     |
| D | DRAWING NUMBER                    | ISSUE            |

845-ENG-MASTER