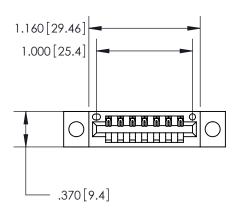

THIS IS A C.A.D. GENERATED DRAWING DO NOT MAKE MANUAL REVISIONS TO MASTER.

ISSUE NUMBER ORIGINAL

846/896 SERIES HIGH TEMP CARD EDGE CONNECTOR PART NUMBER: 846-007-500-604

**EDAC INC** TORONTO, ONTARIO CANADA

THESE DRAWINGS AND SPECIFICATIONS ARE THE PROPERTY OF EDAC INC.,AND SHALL NOT BE REPRODUCED, OR COPIED OR USED AS THE BASIS FOR THE MANUFACTURE OR SALE OF APPARATUS WITHOUT WRITTEN PERMISSION.

| ACAD REFERENCE NO. | 846-ENG-MASTER   |
|--------------------|------------------|
| DRAWN: J.LEE       | DATE: APR. 22/09 |
| CHECKED:           | DATE:            |
| SCALE: 1:1         | SHEET 1 OF 2     |
| DRAWING NUMBER     | ISSUE            |
| 846-ENG-MASTER     | 1                |