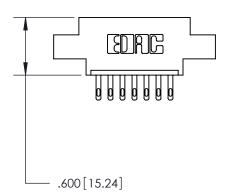

THIS IS A C.A.D. GENERATED DRAWING DO NOT MAKE MANUAL REVISIONS TO MASTER.

ISSUE NUMBER

.165[4.19]

.375 [9.54]

ORIGINAL

1

.060 [1.52] .125(3.18) to .210(5.33) **Outside Tails** .125(3.18) to .210(5.33) **Outside Tails** 