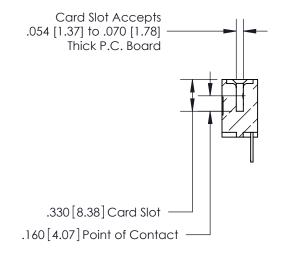

<u>Contact Dimensions:</u>
500-Wire Hole .050x.025 (1.27x0.64) - Tail LG. = .260 (6.60) .125 (3.18) Contact Spacing x .250 (6.35) Row Spacing

- INSULATOR MATERIAL: THERMOPLASTIC POLYESTER, UL 94V-0 CONTACT MATERIAL; COPPER, NICKEL, TIN ALLOY CA-725 CONTACT PLATING: GOLD ON THE MATING AREA, TIN-LEAD
  - ON THE CONTACT TAILS, NICKEL UNDERPLATE

**Contact Code 560** 

INSULATOR MATERIAL: THERMOPLASTIC POLYESTER, UL 94V-0 CONTACT MATERIAL; COPPER, NICKEL, TIN ALLOY CA-725 CONTACT PLATING: GOLD ON THE MATING AREA, TIN-LEAD ON THE CONTACT TAILS, NICKEL UNDERPLATE

**Contact Code 558** 

## 846/896 SERIES HIGH TEMP CARD EDGE CONNECTOR CONTACT CODE 555,556,558,559,560 DIMENSIONS

.150 [3.81]

YOUR CONNECTION TO QUALITY & SERVICE

**Contact Code 559** 

**EDAC INC** TORONTO, ONTARIO CANADA

THESE DRAWINGS AND SPECIFICATIONS ARE THE PROPERTY OF EDAC INC.,AND SHALL NOT BE REPRODUCED, OR COPIED OR USED AS THE BASIS FOR THE MANUFACTURE OR SALE OF APPARATUS WITHOUT WRITTEN PERMISSION.