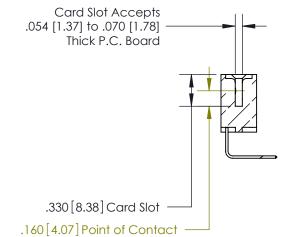

**Contact Code 558** 

## 846/896 SERIES HIGH TEMP CARD EDGE CONNECTOR CONTACT CODE 555,556,558,559,560 DIMENSIONS

.150 [3.81]

YOUR CONNECTION TO QUALITY & SERVICE

**Contact Code 559** 

**EDAC INC** TORONTO, ONTARIO CANADA

THESE DRAWINGS AND SPECIFICATIONS ARE THE PROPERTY OF EDAC INC.,AND SHALL NOT BE REPRODUCED, OR COPIED OR USED AS THE BASIS FOR THE MANUFACTURE OR SALE OF APPARATUS WITHOUT WRITTEN PERMISSION.

**Contact Code 560** 

INSULATOR MATERIAL: THERMOPLASTIC POLYESTER, UL 94V-0 CONTACT MATERIAL; COPPER, NICKEL, TIN ALLOY CA-725 CONTACT PLATING: GOLD ON THE MATING AREA, TIN-LEAD ON THE CONTACT TAILS, NICKEL UNDERPLATE