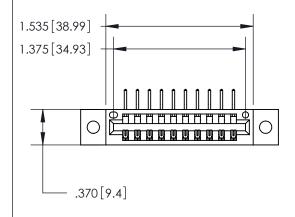

846/896 SERIES HIGH TEMP CARD EDGE CONNECTOR PART NUMBER: 846-010-558-102

**EDAC INC** TORONTO, ONTARIO CANADA

THESE DRAWINGS AND SPECIFICATIONS ARE THE PROPERTY OF EDAC INC.,AND SHALL NOT BE REPRODUCED, OR COPIED OR USED AS THE BASIS FOR THE MANUFACTURE OR SALE OF APPARATUS WITHOUT WRITTEN PERMISSION.

<u>Contact Dimensions:</u>
558-90 Degree Bend (Code 541 Contacts)
See Sheet 2 for Contact Code 555, 556, 558, 559, 560 Dimensions

THIS IS A C.A.D. GENERATED DRAWING DO NOT MAKE MANUAL REVISIONS TO MASTER.

ISSUE NUMBER

ORIGINAL

- INSULATOR MATERIAL: THERMOPLASTIC POLYESTER, UL 94V-0
- CONTACT MATERIAL; COPPER, NICKEL, TIN ALLOY CA-725 CONTACT PLATING: GOLD ON THE MATING AREA, TIN-LEAD ON THE CONTACT TAILS, NICKEL UNDERPLATE