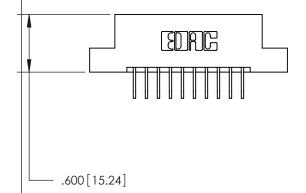

846/896 SERIES HIGH TEMP CARD EDGE CONNECTOR PART NUMBER: 846-010-558-102

**EDAC INC** TORONTO, ONTARIO CANADA

THESE DRAWINGS AND SPECIFICATIONS ARE THE PROPERTY OF EDAC INC.,AND SHALL NOT BE REPRODUCED, OR COPIED OR USED AS THE BASIS FOR THE MANUFACTURE OR SALE OF APPARATUS WITHOUT WRITTEN PERMISSION.

<u>Contact Dimensions:</u>
558-90 Degree Bend (Code 541 Contacts)
See Sheet 2 for Contact Code 555, 556, 558, 559, 560 Dimensions

THIS IS A C.A.D. GENERATED DRAWING DO NOT MAKE MANUAL REVISIONS TO MASTER.