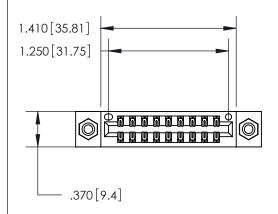

<u>Contact Dimensions:</u> 556-Extender Board Bend (Code 520 Contacts) See Sheet 2 for Contact Code 555, 556, 558, 559, 560 Dimensions

THIS IS A C.A.D. GENERATED DRAWING DO NOT MAKE MANUAL REVISIONS TO MASTER.

ISSUE NUMBER

ORIGINAL

Card Slot Accepts .054 [1.37] to .070 [1.78] Thick P.C. Board .330 [8.38] Card Slot

.160 [4.07] Point of Contact —

INSULATOR MATERIAL: THERMOPLASTIC POLYESTER, UL 94V-0

CONTACT MATERIAL; COPPER, NICKEL, TIN ALLOY CA-725 CONTACT PLATING: GOLD ON THE MATING AREA, TIN-LEAD ON THE CONTACT TAILS, NICKEL UNDERPLATE

846/896 SERIES HIGH TEMP CARD EDGE CONNECTOR PART NUMBER: 846-018-556-208

YOUR CONNECTION TO QUALITY & SERVICE

**EDAC INC** TORONTO, ONTARIO CANADA

THESE DRAWINGS AND SPECIFICATIONS ARE THE PROPERTY OF EDAC INC.,AND SHALL NOT BE REPRODUCED, OR COPIED OR USED AS THE BASIS FOR THE MANUFACTURE OR SALE OF APPARATUS WITHOUT WRITTEN PERMISSION.

| ACAD REFERENCE NO. | 846-ENG-MASTER   |
|--------------------|------------------|
| DRAWN: J.LEE       | DATE: APR. 22/09 |
| CHECKED:           | DATE:            |
| SCALE: 1:1         | SHEET 1 OF 2     |
| DRAWING NUMBER     | ISSUE            |
| 846-ENG-MASTER     | 1                |