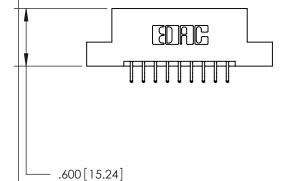

THIS IS A C.A.D. GENERATED DRAWING DO NOT MAKE MANUAL REVISIONS TO MASTER.

ISSUE NUMBER

.165[4.19]

.375 [9.54]

ORIGINAL

1

.060 [1.52] .125(3.18) to .210(5.33) **Outside Tails** .125(3.18) to .210(5.33) **Outside Tails** 

**Contact Code 560** 

INSULATOR MATERIAL: THERMOPLASTIC POLYESTER, UL 94V-0 CONTACT MATERIAL; COPPER, NICKEL, TIN ALLOY CA-725 CONTACT PLATING: GOLD ON THE MATING AREA, TIN-LEAD ON THE CONTACT TAILS, NICKEL UNDERPLATE

**Contact Code 558** 

## 846/896 SERIES HIGH TEMP CARD EDGE CONNECTOR CONTACT CODE 555,556,558,559,560 DIMENSIONS

.150 [3.81]

YOUR CONNECTION TO QUALITY & SERVICE

**Contact Code 559** 

**EDAC INC** TORONTO, ONTARIO CANADA

THESE DRAWINGS AND SPECIFICATIONS ARE THE PROPERTY OF EDAC INC.,AND SHALL NOT BE REPRODUCED, OR COPIED OR USED AS THE BASIS FOR THE MANUFACTURE OR SALE OF APPARATUS WITHOUT WRITTEN PERMISSION.

| ACAD REFERENCE NO. | 846-ENG-MASTER   |
|--------------------|------------------|
| DRAWN: J.LEE       | DATE: APR. 22/09 |
| CHECKED:           | DATE:            |
| SCALE: 1:1         | SHEET 2 OF 2     |
| DRAWING NUMBER     | ISSUE            |
| 846-ENG-MASTER     | 1                |