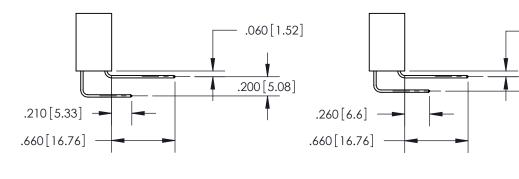

## 846/896 SERIES HIGH TEMP CARD EDGE CONNECTOR CONTACT CODE 555,556,558,559,560 DIMENSIONS

YOUR CONNECTION TO QUALITY & SERVICE

**EDAC INC** TORONTO, ONTARIO CANADA

THESE DRAWINGS AND SPECIFICATIONS ARE THE PROPERTY OF EDAC INC.,AND SHALL NOT BE REPRODUCED, OR COPIED OR USED AS THE BASIS FOR THE MANUFACTURE OR SALE OF APPARATUS WITHOUT WRITTEN PERMISSION.

.060 [1.52] .150 [3.81] .125(3.18) to .210(5.33)

.375 [9.54] .125(3.18) to .210(5.33)

**Contact Code 558** 

**Contact Code 559** 

**Contact Code 560** 

INSULATOR MATERIAL: THERMOPLASTIC POLYESTER, UL 94V-0 CONTACT MATERIAL; COPPER, NICKEL, TIN ALLOY CA-725 CONTACT PLATING: GOLD ON THE MATING AREA, TIN-LEAD ON THE CONTACT TAILS, NICKEL UNDERPLATE