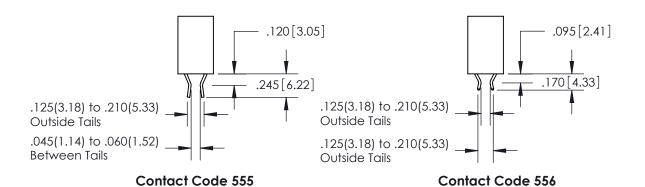

## 846/896 SERIES HIGH TEMP CARD EDGE CONNECTOR CONTACT CODE 555,556,558,559,560 DIMENSIONS

YOUR CONNECTION TO QUALITY & SERVICE

**EDAC INC** TORONTO, ONTARIO CANADA

THESE DRAWINGS AND SPECIFICATIONS ARE THE PROPERTY OF EDAC INC.,AND SHALL NOT BE REPRODUCED, OR COPIED OR USED AS THE BASIS FOR THE MANUFACTURE OR SALE OF APPARATUS WITHOUT WRITTEN PERMISSION.

.060 [1.52] .150 [3.81] .125(3.18) to .210(5.33)

.375 [9.54] .125(3.18) to .210(5.33)

**Contact Code 558** 

**Contact Code 559** 

**Contact Code 560** 

INSULATOR MATERIAL: THERMOPLASTIC POLYESTER, UL 94V-0 CONTACT MATERIAL; COPPER, NICKEL, TIN ALLOY CA-725 CONTACT PLATING: GOLD ON THE MATING AREA, TIN-LEAD ON THE CONTACT TAILS, NICKEL UNDERPLATE