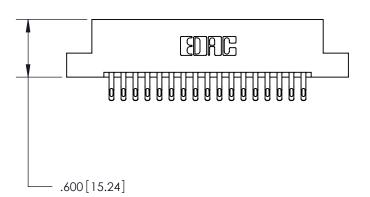

Card Slot Accepts .054 [1.37] to .070 [1.78] Thick P.C. Board .330 [8.38] Card Slot .160 [4.07] Point of Contact -

846/896 SERIES HIGH TEMP CARD EDGE CONNECTOR PART NUMBER: 846-034-555-204

YOUR CONNECTION TO QUALITY & SERVICE

**EDAC INC** TORONTO, ONTARIO CANADA

THESE DRAWINGS AND SPECIFICATIONS ARE THE PROPERTY OF EDAC INC.,AND SHALL NOT BE REPRODUCED, OR COPIED OR USED AS THE BASIS FOR THE MANUFACTURE OR SALE OF APPARATUS WITHOUT WRITTEN PERMISSION.

| ACAD REFERENCE NO. | 846-ENG-MASTER   |
|--------------------|------------------|
| DRAWN: J.LEE       | DATE: APR. 22/09 |
| CHECKED:           | DATE:            |
| SCALE: 1:1         | SHEET 1 OF 2     |
| DRAWING NUMBER     | ISSUE            |
| 846-FNG-MASTER     | 2 1              |