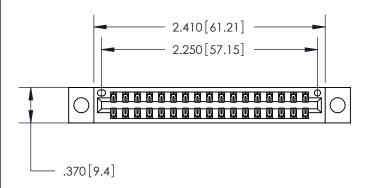

Card Slot Accepts .054 [1.37] to .070 [1.78] Thick P.C. Board .330 [8.38] Card Slot .160 [4.07] Point of Contact -

846/896 SERIES HIGH TEMP CARD EDGE CONNECTOR PART NUMBER: 846-034-555-204

YOUR CONNECTION TO QUALITY & SERVICE

**EDAC INC** TORONTO, ONTARIO CANADA

THESE DRAWINGS AND SPECIFICATIONS ARE THE PROPERTY OF EDAC INC.,AND SHALL NOT BE REPRODUCED, OR COPIED OR USED AS THE BASIS FOR THE MANUFACTURE OR SALE OF APPARATUS WITHOUT WRITTEN PERMISSION.

| ACAD REFERENCE NO. | 846-ENG-MASTER   |
|--------------------|------------------|
| DRAWN: J.LEE       | DATE: APR. 22/09 |
| CHECKED:           | DATE:            |
| SCALE: 1:1         | SHEET 1 OF 2     |
| DRAWING NUMBER     | ISSUE            |
| 846-FNG-MASTER     | 2 1              |