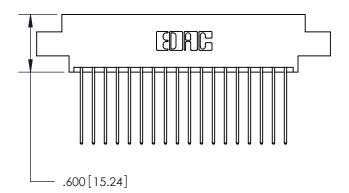

YOUR CONNECTION TO QUALITY & SERVICE

PART NUMBER: 846-036-541-808

846/896 SERIES HIGH TEMP CARD EDGE CONNECTOR

THESE DRAWINGS AND SPECIFICATIONS ARE THE PROPERTY OF EDAC INC.,AND SHALL NOT BE REPRODUCED, OR COPIED OR USED AS THE BASIS FOR THE MANUFACTURE OR SALE OF APPARATUS WITHOUT WRITTEN PERMISSION.

<u>Contact Dimensions:</u> 541-Wire Wrap .025 Sq. (0.64 Sq.) - Tail LG. =.750 (19.05) .125 (3.18) Contact Spacing x .250 (6.35) Row Spacing

- INSULATOR MATERIAL: THERMOPLASTIC POLYESTER, UL 94V-0 CONTACT MATERIAL; COPPER, NICKEL, TIN ALLOY CA-725 CONTACT PLATING: GOLD ON THE MATING AREA, TIN-LEAD ON THE CONTACT TAILS, NICKEL UNDERPLATE
- **EDAC INC** TORONTO, ONTARIO CANADA