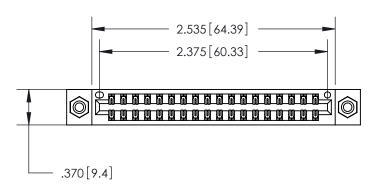

YOUR CONNECTION TO QUALITY & SERVICE

PART NUMBER: 846-036-541-808

846/896 SERIES HIGH TEMP CARD EDGE CONNECTOR

THESE DRAWINGS AND SPECIFICATIONS ARE THE PROPERTY OF EDAC INC.,AND SHALL NOT BE REPRODUCED, OR COPIED OR USED AS THE BASIS FOR THE MANUFACTURE OR SALE OF APPARATUS WITHOUT WRITTEN PERMISSION.

<u>Contact Dimensions:</u> 541-Wire Wrap .025 Sq. (0.64 Sq.) - Tail LG. =.750 (19.05) .125 (3.18) Contact Spacing x .250 (6.35) Row Spacing

- INSULATOR MATERIAL: THERMOPLASTIC POLYESTER, UL 94V-0 CONTACT MATERIAL; COPPER, NICKEL, TIN ALLOY CA-725 CONTACT PLATING: GOLD ON THE MATING AREA, TIN-LEAD ON THE CONTACT TAILS, NICKEL UNDERPLATE
- **EDAC INC** TORONTO, ONTARIO CANADA