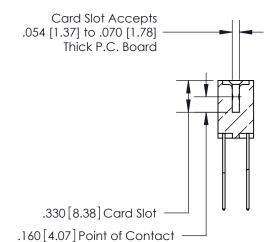

## 846/896 SERIES HIGH TEMP CARD EDGE CONNECTOR CONTACT CODE 555,556,558,559,560 DIMENSIONS

.150 [3.81]

YOUR CONNECTION TO QUALITY & SERVICE

**Contact Code 559** 

**EDAC INC** TORONTO, ONTARIO CANADA

THESE DRAWINGS AND SPECIFICATIONS ARE THE PROPERTY OF EDAC INC.,AND SHALL NOT BE REPRODUCED, OR COPIED OR USED AS THE BASIS FOR THE MANUFACTURE OR SALE OF APPARATUS WITHOUT WRITTEN PERMISSION.

**Contact Code 558** 

**Contact Code 560** 

INSULATOR MATERIAL: THERMOPLASTIC POLYESTER, UL 94V-0 CONTACT MATERIAL; COPPER, NICKEL, TIN ALLOY CA-725 CONTACT PLATING: GOLD ON THE MATING AREA, TIN-LEAD ON THE CONTACT TAILS, NICKEL UNDERPLATE