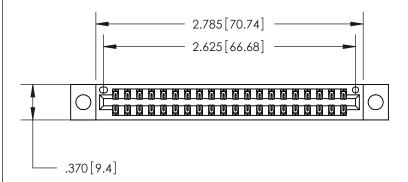

<u>Contact Dimensions:</u> 541-Wire Wrap .025 Sq. (0.64 Sq.) - Tail LG. =.750 (19.05) .125 (3.18) Contact Spacing x .250 (6.35) Row Spacing

THIS IS A C.A.D. GENERATED DRAWING DO NOT MAKE MANUAL REVISIONS TO MASTER.

Card Slot Accepts .054 [1.37] to .070 [1.78] Thick P.C. Board ISSUE NUMBER ORIGINAL

1

EDRG

846/896 SERIES HIGH TEMP CARD EDGE CONNECTOR PART NUMBER: 846-040-541-804

YOUR CONNECTION TO QUALITY & SERVICE

**EDAC INC** TORONTO, ONTARIO CANADA