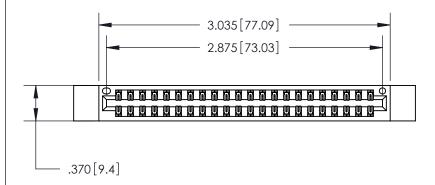

846/896 SERIES HIGH TEMP CARD EDGE CONNECTOR PART NUMBER: 846-044-522-812

YOUR CONNECTION TO QUALITY & SERVICE

**EDAC INC** TORONTO, ONTARIO CANADA

THESE DRAWINGS AND SPECIFICATIONS ARE THE PROPERTY OF EDAC INC.,AND SHALL NOT BE REPRODUCED, OR COPIED OR USED AS THE BASIS FOR THE MANUFACTURE OR SALE OF APPARATUS WITHOUT WRITTEN PERMISSION.

Contact Dimensions: 522-P.C. Tail .025 Sq. (0.64 Sq.) - Tail LG. =.440 (11.18) .125 (3.18) Contact Spacing x .250 (6.35) Row Spacing

THIS IS A C.A.D. GENERATED DRAWING DO NOT MAKE MANUAL REVISIONS TO MASTER.