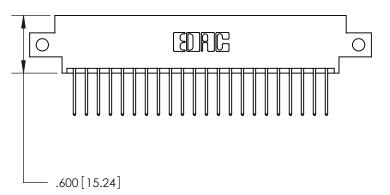

846/896 SERIES HIGH TEMP CARD EDGE CONNECTOR PART NUMBER: 846-044-522-812

YOUR CONNECTION TO QUALITY & SERVICE

**EDAC INC** TORONTO, ONTARIO CANADA

THESE DRAWINGS AND SPECIFICATIONS ARE THE PROPERTY OF EDAC INC.,AND SHALL NOT BE REPRODUCED, OR COPIED OR USED AS THE BASIS FOR THE MANUFACTURE OR SALE OF APPARATUS WITHOUT WRITTEN PERMISSION.

ISSUE NUMBER

ORIGINAL

1

INSULATOR MATERIAL: THERMOPLASTIC POLYESTER, UL 94V-0 CONTACT MATERIAL; COPPER, NICKEL, TIN ALLOY CA-725

CONTACT PLATING: GOLD ON THE MATING AREA, TIN-LEAD

ON THE CONTACT TAILS, NICKEL UNDERPLATE