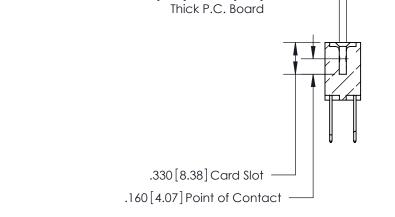

## 846/896 SERIES HIGH TEMP CARD EDGE CONNECTOR CONTACT CODE 555,556,558,559,560 DIMENSIONS

.150 [3.81]

YOUR CONNECTION TO QUALITY & SERVICE

**Contact Code 559** 

**EDAC INC** TORONTO, ONTARIO CANADA

THESE DRAWINGS AND SPECIFICATIONS ARE THE PROPERTY OF EDAC INC.,AND SHALL NOT BE REPRODUCED, OR COPIED OR USED AS THE BASIS FOR THE MANUFACTURE OR SALE OF APPARATUS WITHOUT WRITTEN PERMISSION.

Card Slot Accepts .054 [1.37] to .070 [1.78]

THIS IS A C.A.D. GENERATED DRAWING DO NOT MAKE MANUAL REVISIONS TO MASTER.

ISSUE NUMBER

.165[4.19]

.375 [9.54]

ORIGINAL

1

.060 [1.52] .125(3.18) to .210(5.33) **Outside Tails** .125(3.18) to .210(5.33) **Outside Tails** 