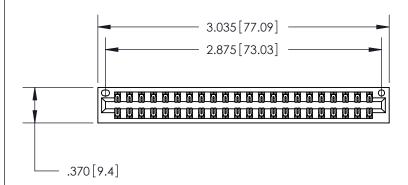

<u>Contact Dimensions:</u> 526-P.C. Tail .018 Sq. (0.46 Sq.) - Tail LG. =.350 (8.89) .125 (3.18) Contact Spacing x .250 (6.35) Row Spacing

THIS IS A C.A.D. GENERATED DRAWING DO NOT MAKE MANUAL REVISIONS TO MASTER.

ISSUE NUMBER

ORIGINAL

.600 [15.24]

> 846/896 SERIES HIGH TEMP CARD EDGE CONNECTOR PART NUMBER: 846-044-526-201

YOUR CONNECTION TO QUALITY & SERVICE

**EDAC INC** TORONTO, ONTARIO CANADA

THESE DRAWINGS AND SPECIFICATIONS ARE THE PROPERTY OF EDAC INC.,AND SHALL NOT BE REPRODUCED, OR COPIED OR USED AS THE BASIS FOR THE MANUFACTURE OR SALE OF APPARATUS WITHOUT WRITTEN PERMISSION.

| ACAD REFERENCE NO. | 846-ENG-MASTER   |  |
|--------------------|------------------|--|
| DRAWN: J.LEE       | DATE: APR. 22/09 |  |
| CHECKED:           | DATE:            |  |
| SCALE: 1:1         | SHEET 1 OF 2     |  |
| DRAWING NUMBER     | ISSUE            |  |
| 846-ENG-MASTER     | 1                |  |

| INSULATOR MATERIAL: THERMOPLASTIC POLYESTER, UL 94V-0 |
|-------------------------------------------------------|
| CONTACT MATERIAL; COPPER, NICKEL, TIN ALLOY CA-725    |
| CONTACT PLATING: GOLD ON THE MATING AREA, TIN-LEAD    |
| ON THE CONTACT TAILS, NICKEL UNDERPLATE               |