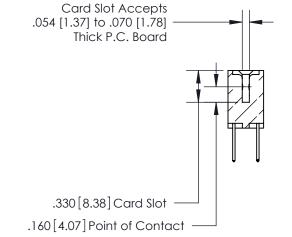

THIS IS A C.A.D. GENERATED DRAWING DO NOT MAKE MANUAL REVISIONS TO MASTER.

ISSUE NUMBER

ORIGINAL

1

.060 [1.52] .200 [5.08] .210[5.33] -.660 [16.76]

.060 [1.52] .150 [3.81] .260[6.6] -**Outside Tails** .660[16.76]

.165[4.19] .375 [9.54] .125(3.18) to .210(5.33) .125(3.18) to .210(5.33)

**Contact Code 558** 

**Contact Code 559** 

**Contact Code 560** 

INSULATOR MATERIAL: THERMOPLASTIC POLYESTER, UL 94V-0 CONTACT MATERIAL; COPPER, NICKEL, TIN ALLOY CA-725 CONTACT PLATING: GOLD ON THE MATING AREA, TIN-LEAD ON THE CONTACT TAILS, NICKEL UNDERPLATE

## 846/896 SERIES HIGH TEMP CARD EDGE CONNECTOR CONTACT CODE 555,556,558,559,560 DIMENSIONS

YOUR CONNECTION TO QUALITY & SERVICE

**EDAC INC** TORONTO, ONTARIO CANADA

THESE DRAWINGS AND SPECIFICATIONS ARE THE PROPERTY OF EDAC INC.,AND SHALL NOT BE REPRODUCED, OR COPIED OR USED AS THE BASIS FOR THE MANUFACTURE OR SALE OF APPARATUS WITHOUT WRITTEN PERMISSION.

**Outside Tails** 

| ACAD REFERENCE NO. |       | 846-ENG-MASTER   |        |
|--------------------|-------|------------------|--------|
| DRAWN:             | J.LEE | DATE: APR. 22/09 |        |
| CHECKED:           |       | DATE:            |        |
| SCALE:             | 1:1   | SHEET            | 2 OF 2 |
| DRAWING NUMBER     |       | ISSUE            |        |