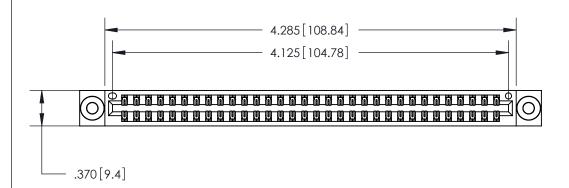

<u>Contact Dimensions:</u> 520-P.C. Tail .030x.018 (0.76x0.46) - Tail LG. = .175 (4.45) .125 (3.18) Contact Spacing x .250 (6.35) Row Spacing

THIS IS A C.A.D. GENERATED DRAWING DO NOT MAKE MANUAL REVISIONS TO MASTER.

ISSUE NUMBER

ORIGINAL

.600 [15.24]

Card Slot Accepts .054 [1.37] to .070 [1.78] Thick P.C. Board .330 [8.38] Card Slot .160 [4.07] Point of Contact -

INSULATOR MATERIAL: THERMOPLASTIC POLYESTER, UL 94V-0 CONTACT MATERIAL; COPPER, NICKEL, TIN ALLOY CA-725

CONTACT PLATING: GOLD ON THE MATING AREA, TIN-LEAD ON THE CONTACT TAILS, NICKEL UNDERPLATE

846/896 SERIES HIGH TEMP CARD EDGE CONNECTOR PART NUMBER: 846-064-520-203

YOUR CONNECTION TO QUALITY & SERVICE

**EDAC INC** TORONTO, ONTARIO CANADA

THESE DRAWINGS AND SPECIFICATIONS ARE THE PROPERTY OF EDAC INC.,AND SHALL NOT BE REPRODUCED, OR COPIED OR USED AS THE BASIS FOR THE MANUFACTURE OR SALE OF APPARATUS WITHOUT WRITTEN PERMISSION.

| ACAD REFERENCE NO. |     | 846-ENG-MASTER   |       |
|--------------------|-----|------------------|-------|
| DRAWN: J.LEE       |     | DATE: APR. 22/09 |       |
| CHECKED:           |     | DATE:            |       |
| SCALE:             | 1:1 | SHEET 1          | OF 2  |
| DRAWING NUMBER     |     |                  | ISSUE |
| 846-FNG-MASTER     |     |                  | 1     |