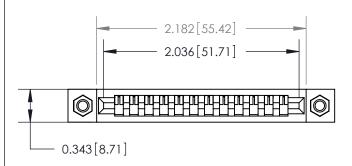

**Mounting Option** 

M3-0.5 Metric Threaded Inserts

## **Contact Detail**

PC Tail .023x.013(0.58x0.33) - Tail LG=.213(5.41) .156 [3.96] Contact Spacing x .200 [5.08] Row Spacing





**SECTION A-A** 

.175 [4.45] Point of Contact (Measured from bottom of Card Slot)



## **See Accompanying Page for:**

**Contact Bend Details** 

807/857 Series High Temp Card Edge Connector Part Number: 857-012-531-107



| ACAD REFERENCE NO. 807 ENG MASTER |                  |
|-----------------------------------|------------------|
| DRAWN: J.LEE                      | DATE: AUG. 11/09 |
| CHECKED:                          | DATE:            |
| SCALE: NTS                        | SHEET 1 OF 2     |
| DRAWING NUMBER                    | ISSUE            |

807 Assembly