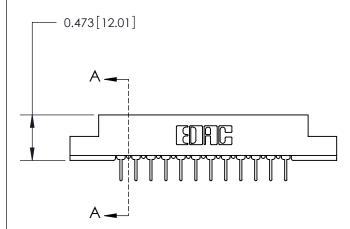

## **Contact Detail**

PC Tail .023x.013(0.58x0.33) - Tail LG=.213(5.41) .156 [3.96] Contact Spacing x .200 [5.08] Row Spacing

**SECTION A-A** 

.175 [4.45] Point of Contact (Measured from bottom of Card Slot)