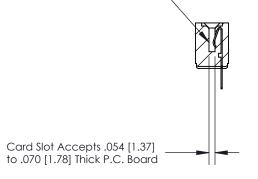

## **Contact Detail**

PC Tail .023x.013(0.58x0.33) - Tail LG=.213(5.41) .156 [3.96] Contact Spacing x .200 [5.08] Row Spacing

**SECTION A-A** 

.175 [4.45] Point of Contact (Measured from bottom of Card Slot)