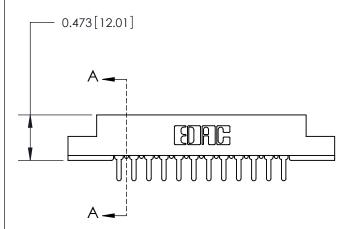

## **Contact Detail**

PC Tail .046x.013(1.17x0.33) - Tail LG=.213(5.41) .156 [3.96] Contact Spacing x .200 [5.08] Row Spacing

**SECTION A-A** 

.095 [2.41] Point of Contact (Measured from bottom of Card Slot)