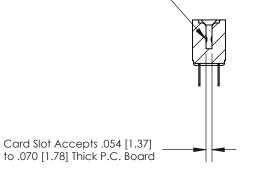

## **Contact Detail**

PC Tail .046x.013(1.17x0.33) - Tail LG=.213(5.41) .156 [3.96] Contact Spacing x .200 [5.08] Row Spacing

**SECTION A-A** 

.095 [2.41] Point of Contact (Measured from bottom of Card Slot)