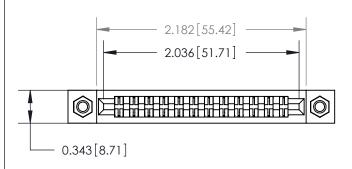

## **Contact Detail**

PC Tail .046x.013(1.17x0.33) - Tail LG=.213(5.41) .156 [3.96] Contact Spacing x .200 [5.08] Row Spacing

**SECTION A-A** 

.095 [2.41] Point of Contact (Measured from bottom of Card Slot)