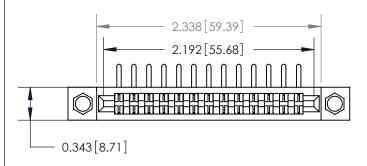

## **Mounting Option**

.156 (3.96) Dia. Mounting Holes

## **Contact Detail**

90 Degree Bend (Code 522 and 540 Contacts)

.156 [3.96] Contact Spacing x .200 [5.08] Row Spacing





**SECTION A-A** 

.095 [2.41] Point of Contact (Measured from bottom of Card Slot)



**See Accompanying Page for:** 

**Contact Bend Details** 

807/857 Series High Temp Card Edge Connector Part Number: 857-026-458-204



| ACAD REFERENCE NO. 807 ENG MASTER |                  |
|-----------------------------------|------------------|
| DRAWN: J.LEE                      | DATE: AUG. 11/09 |
| CHECKED:                          | DATE:            |
| SCALE: NTS                        | SHEET 1 OF 2     |
| DRAWING NUMBER                    | ISSUE            |

807 Assembly