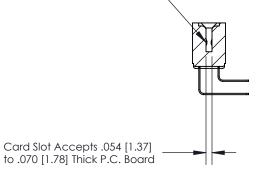

## **Contact Detail**

90 Degree Bend (Code 522 and 540 Contacts)

.156 [3.96] Contact Spacing x .200 [5.08] Row Spacing

**SECTION A-A** 

.095 [2.41] Point of Contact (Measured from bottom of Card Slot)

**See Accompanying Page for:** 