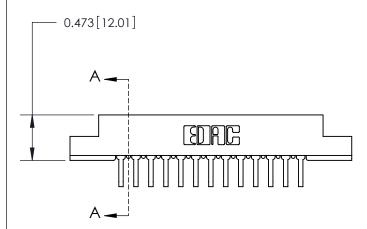

## **Contact Detail**

90 Degree Bend (Code 522 and 540 Contacts)

.156 [3.96] Contact Spacing x .200 [5.08] Row Spacing

**SECTION A-A** 

.095 [2.41] Point of Contact (Measured from bottom of Card Slot)

**See Accompanying Page for:** 