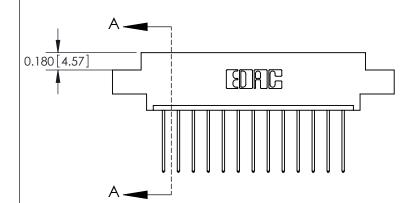

THIS IS A C.A.D. GENERATED DRAWING DO NOT MAKE MANUAL REVISIONS TO MASTER.

ISSUE NUMBER

ORIGINAL

837/887 Series High Temp Card Edge Connector Part Number: 887-013-542-607

YOUR CONNECTION TO QUALITY & SERVICE

DRAWN: J.LEE DATE: OCT. 06/09 CHECKED: DATE: SHEET 1 OF 2 SCALE: DRAWING NUMBER **ISSUE** 837 Assembly

837 ENG MASTER

ACAD REFERENCE NO.

**See Accompanying Pages for:** 

**Contact Bend Details** 

ISSUE NUMBER