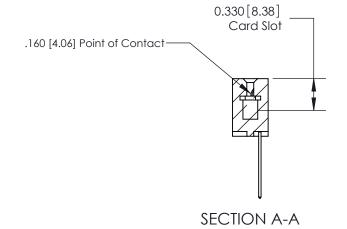

## **Contact Detail**

542-Wire Wrap .025 Sq.(0.64 Sq.) - Tail LG=.645(16.38) .156 [3.96] Contact Spacing x .200 [5.08] Row Spacing

> 2.338 [59.39] 2.192[55.68] Card Slot Accepts .054 [1.37] to .070 [1.78] Thick P.C. Board 0.370 [9.40]

THIS IS A C.A.D. GENERATED DRAWING DO NOT MAKE MANUAL REVISIONS TO MASTER.

ISSUE NUMBER

ORIGINAL

837/887 Series High Temp Card Edge Connector Part Number: 887-013-542-607

YOUR CONNECTION TO QUALITY & SERVICE