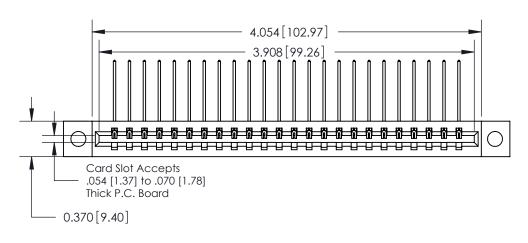

**See Accompanying Pages for:** 

**Contact Bend Details** 

837/887 Series High Temp Card Edge Connector Part Number: 887-024-559-604

**EDAC INC** TORONTO, ONTARIO CANADA

THESE DRAWINGS AND SPECIFICATIONS ARE THE PROPERTY OF EDAC INC.,AND SHALL NOT BE REPRODUCED, OR COPIED OR USED AS THE BASIS FOR THE MANUFACTURE OR SALE OF APPARATUS WITHOUT WRITTEN PERMISSION.

**Mounting Option** 

04-.156 (3.96) Dia. Mounting Holes