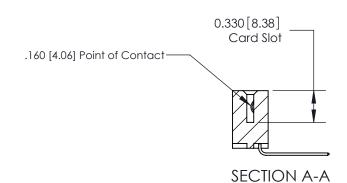

**See Accompanying Pages for:** 

**Contact Bend Details** 

837/887 Series High Temp Card Edge Connector Part Number: 887-024-559-604

**EDAC INC** TORONTO, ONTARIO CANADA

THESE DRAWINGS AND SPECIFICATIONS ARE THE PROPERTY OF EDAC INC.,AND SHALL NOT BE REPRODUCED, OR COPIED OR USED AS THE BASIS FOR THE MANUFACTURE OR SALE OF APPARATUS WITHOUT WRITTEN PERMISSION.