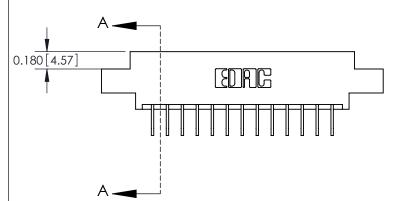

**See Accompanying Pages for:** 

**Contact Bend Details** 

| 837/887 Series High Temp Card Edge Connector |
|----------------------------------------------|
| Part Number: 887-026-558-807                 |