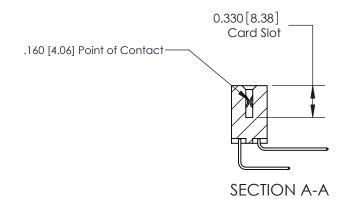

## **Contact Detail**

558-90 Degree Bend (Code 541 Contacts)

.156 [3.96] Contact Spacing x .200 [5.08] Row Spacing

THIS IS A C.A.D. GENERATED DRAWING DO NOT MAKE MANUAL REVISIONS TO MASTER.

ISSUE NUMBER

ORIGINAL

**See Accompanying Pages for:** 

**Contact Bend Details** 

| 837/887 Series High Temp Card Edge Connector |
|----------------------------------------------|
| Part Number: 887-026-558-807                 |