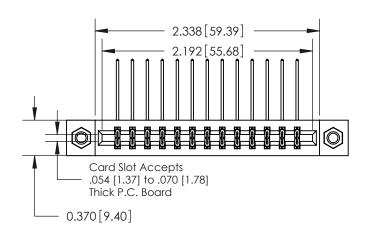

**See Accompanying Pages for:** 

**Contact Bend Details** 

| 837/887 Series High Temp Card Edge Connector |
|----------------------------------------------|
| Part Number: 887-026-558-807                 |