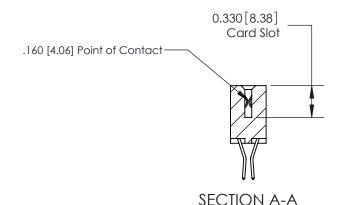

## **Contact Detail**

560-Extender Board Bend (Code 523 Contacts)

.156 [3.96] Contact Spacing x .200 [5.08] Row Spacing

THIS IS A C.A.D. GENERATED DRAWING DO NOT MAKE MANUAL REVISIONS TO MASTER.

ISSUE NUMBER

ISSUE NUMBER

ORIGINAL

1

|                     | 837/887 Series High Temp Card Edge Connector |                                                                                                                                                              | ACAD REFERENCE | NO. 837 EN       | 837 ENG MASTER |  |
|---------------------|----------------------------------------------|--------------------------------------------------------------------------------------------------------------------------------------------------------------|----------------|------------------|----------------|--|
| Contact Bend Detail |                                              | DRAWN: J.LEE                                                                                                                                                 | DATE: OC       | DATE: OCT. 06/09 |                |  |
|                     |                                              |                                                                                                                                                              | CHECKED: DATE: |                  |                |  |
|                     | EDAC INC                                     | TORONTO, ONTARIO CANADA  ARE THE PROPERTY OF EDAC INC., AND SHALL NOT BE REPRODUCED, OR COPIED OR USED AS THE BASIS FOR THE MANUFACTURE OR SALE OF APPARATUS | SCALE: NTS     | SHEET            | 2 <b>OF</b> 2  |  |
|                     | TORONTO, ONTARIO                             |                                                                                                                                                              | DRAWING NUMBER |                  | ISSUE          |  |
| YC                  | YOUR CONNECTION TO QUALITY & SERVICE         |                                                                                                                                                              | 837 Assembly   |                  | 1              |  |