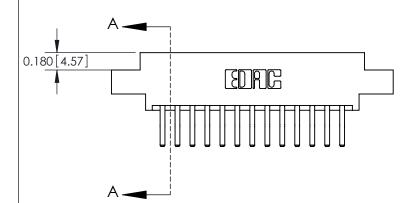

## **Contact Detail**

560-Extender Board Bend (Code 523 Contacts)

.156 [3.96] Contact Spacing x .200 [5.08] Row Spacing

THIS IS A C.A.D. GENERATED DRAWING DO NOT MAKE MANUAL REVISIONS TO MASTER.

ISSUE NUMBER

ORIGINAL

**See Accompanying Pages for:** 

**Contact Bend Details** 

837/887 Series High Temp Card Edge Connector Part Number: 887-026-560-808

YOUR CONNECTION TO QUALITY & SERVICE

**EDAC INC** TORONTO, ONTARIO CANADA