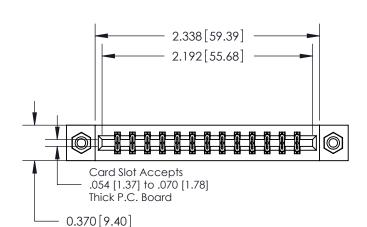

**Mounting Option** 

08-#4-40 Unified Threaded Inserts

## **Contact Detail**

560-Extender Board Bend (Code 523 Contacts)

.156 [3.96] Contact Spacing x .200 [5.08] Row Spacing

THIS IS A C.A.D. GENERATED DRAWING DO NOT MAKE MANUAL REVISIONS TO MASTER.

ISSUE NUMBER

ORIGINAL

**See Accompanying Pages for:** 

**Contact Bend Details** 

837/887 Series High Temp Card Edge Connector Part Number: 887-026-560-808

YOUR CONNECTION TO QUALITY & SERVICE

**EDAC INC** TORONTO, ONTARIO CANADA