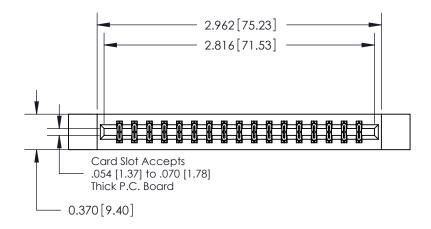

## **Contact Detail**

520-P.C. Tail .030x.018(0.76x0.46) - Tail LG=.175(4.45)

.156 [3.96] Contact Spacing x .200 [5.08] Row Spacing

THIS IS A C.A.D. GENERATED DRAWING DO NOT MAKE MANUAL REVISIONS TO MASTER.