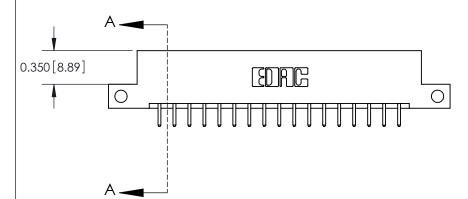

**Mounting Option** 

12-.128 (3.25) Dia. Side Mounting Holes

## **Contact Detail**

520-P.C. Tail .030x.018(0.76x0.46) - Tail LG=.175(4.45)

.156 [3.96] Contact Spacing x .200 [5.08] Row Spacing





THIS IS A C.A.D. GENERATED DRAWING DO NOT MAKE MANUAL REVISIONS TO MASTER.



ISSUE NUMBER ORIGINAL



**See Accompanying Pages for:** 

**Contact Bend Details** 

837/887 Series High Temp Card Edge Connector Part Number: 887-034-520-212

|                    | EDAC INC          |  |  |
|--------------------|-------------------|--|--|
|                    | TORONTO, ONTARIO  |  |  |
|                    | CANADA            |  |  |
| YOUR CONNECTION TO | QUALITY & SERVICE |  |  |

**EDAC INC** TORONTO, ONTARIO CANADA

THESE DRAWINGS AND SPECIFICATIONS ARE THE PROPERTY OF EDAC INC.,AND SHALL NOT BE REPRODUCED, OR COPIED OR USED AS THE BASIS FOR THE MANUFACTURE OR SALE OF APPARATUS WITHOUT WRITTEN PERMISSION.

| ACAD REFERENCE NO. | 837 ENG MASTER   |  |  |
|--------------------|-----------