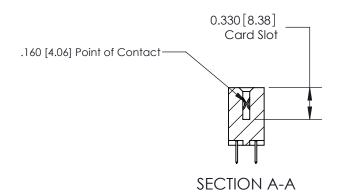

## **Contact Detail**

520-P.C. Tail .030x.018(0.76x0.46) - Tail LG=.175(4.45)

.156 [3.96] Contact Spacing x .200 [5.08] Row Spacing

THIS IS A C.A.D. GENERATED DRAWING DO NOT MAKE MANUAL REVISIONS TO MASTER.