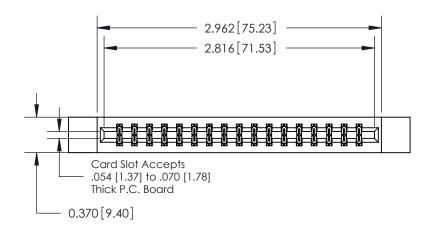

## **Contact Detail**

544-Wire Wrap .050x.025(1.27x0.64) - Tail LG=.750(19.05)

.156 [3.96] Contact Spacing x .200 [5.08] Row Spacing

THIS IS A C.A.D. GENERATED DRAWING DO NOT MAKE MANUAL REVISIONS TO MASTER.