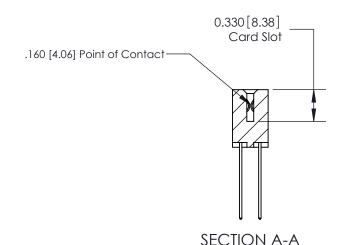

## **Contact Detail**

544-Wire Wrap .050x.025(1.27x0.64) - Tail LG=.750(19.05)

.156 [3.96] Contact Spacing x .200 [5.08] Row Spacing

THIS IS A C.A.D. GENERATED DRAWING DO NOT MAKE MANUAL REVISIONS TO MASTER.