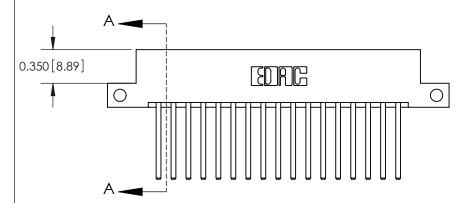

**Mounting Option** 

12-.128 (3.25) Dia. Side Mounting Holes

## **Contact Detail**

544-Wire Wrap .050x.025(1.27x0.64) - Tail LG=.750(19.05)

.156 [3.96] Contact Spacing x .200 [5.08] Row Spacing





THIS IS A C.A.D. GENERATED DRAWING DO NOT MAKE MANUAL REVISIONS TO MASTER.



ISSUE NUMBER

ORIGINAL



**See Accompanying Pages for:** 

**Contact Bend Details** 

837/887 Series High Temp Card Edge Connector Part Number: 887-034-544-212



**EDAC INC** TORONTO, ONTARIO CANADA

THESE DRAWINGS AND SPECIFICATIONS ARE THE PROPERTY OF EDAC INC.,AND SHALL NOT BE REPRODUCED, OR COPIED OR USED AS THE BASIS FOR THE MANUFACTURE OR SALE OF APPARATUS WITHOUT WRITTEN PERMISSION.

| ACAD REFERENCE NO. | 837 ENG MASTER   |  |  |
|--------------------|------------------|--|--|
| DRAWN: J.LEE       | DATE: OCT. 06/09 |  |  |
| CHECKED:           | DATE:            |  |  |
| SCALE: NTS         | SHEET 1 OF 2     |  |  |
| DRAWING NUMBER     | ISSUE            |  |  |

837 Assembly



ISSUE NUMBER

ORIGI