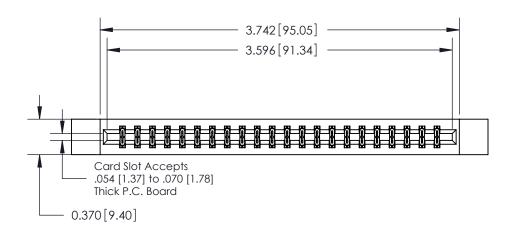

## **See Accompanying Pages for:**

**Contact Bend Details** 

837/887 Series High Temp Card Edge Connector Part Number: 887-044-523-812

**EDAC INC** TORONTO, ONTARIO CANADA

THESE DRAWINGS AND SPECIFICATIONS ARE THE PROPERTY OF EDAC INC.,AND SHALL NOT BE REPRODUCED, OR COPIED OR USED AS THE BASIS FOR THE MANUFACTURE OR SALE OF APPARATUS WITHOUT WRITTEN PERMISSION.