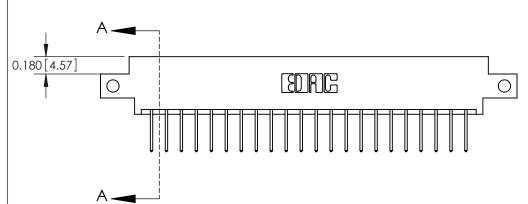

**Mounting Option** 

12-.128 (3.25) Dia. Side Mounting Holes

## **Contact Detail**

523-P.C. Tail .025 Sq.(0.64 Sq.) - Tail LG=.390(9.91) .156 [3.96] Contact Spacing x .200 [5.08] Row Spacing THIS IS A C.A.D. GENERATED DRAWING DO NOT MAKE MANUAL REVISIONS TO MASTER.



ISSUE NUMBER

ORIGINAL







## **See Accompanying Pages for:**

**Contact Bend Details** 

837/887 Series High Temp Card Edge Connector Part Number: 887-044-523-812



**EDAC INC** TORONTO, ONTARIO CANADA

THESE DRAWINGS AND SPECIFICATIONS ARE THE PROPERTY OF EDAC INC.,AND SHALL NOT BE REPRODUCED, OR COPIED OR USED AS THE BASIS FOR THE MANUFACTURE OR SALE OF APPARATUS WITHOUT WRITTEN PERMISSION.

| ACAD REFERENCE NO. | 837 ENG MASTER   |  |  |
|--------------------|------------------|--|--|
| DRAWN: J.LEE       | DATE: OCT. 06/09 |  |  |
| CHECKED: DATE:     |                  |  |  |
| SCALE: NTS         | SHEET 1 OF 2     |  |  |
| DRAWING NUMBER     | ISSUE            |  |  |
| 837 Assembly       | 1                |  |  |



ISSUE NUMBER

ORIGINAL

1



|                     | 837/887 Series High Temp Card Ed