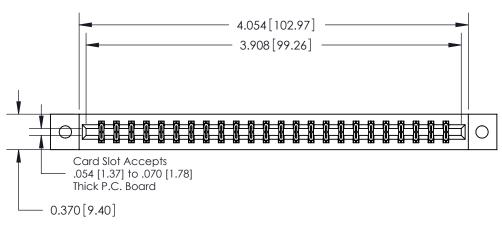

**Mounting Option Contact Detail** 

02-.128 (3.25) Dia. Mounting Holes

524-P.C. Tail .018 Sq.(0.46 Sq.) - Tail LG=.175(4.45) .156 [3.96] Contact Spacing x .200 [5.08] Row Spacing THIS IS A C.A.D. GENERATED DRAWING DO NOT MAKE MANUAL REVISIONS TO MASTER.

ISSUE NUMBER

ORIGINAL

**See Accompanying Pages for:** 

**Contact Bend Details** 

837/887 Series High Temp Card Edge Connector Part Number: 887-048-524-802

|                    | EDAC INC          |  |  |
|--------------------|-------------------|--|--|
|                    | TORONTO, ONTARIO  |  |  |
|                    | CANADA            |  |  |
| YOUR CONNECTION TO | QUALITY & SERVICE |  |  |