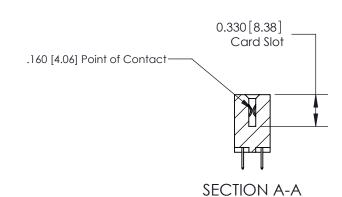

ISSUE NUMBER

ORIGINAL

1

| 837/887 Series High Temp Card Edge Connector<br>Contact Bend Detail |                                                                                                                                                                                                                                                                          | ACAD REFERENCE                   | NO. 837 EN   | 837 ENG MASTER   |               |  |
|---------------------------------------------------------------------|--------------------------------------------------------------------------------------------------------------------------------------------------------------------------------------------------------------------------------------------------------------------------|----------------------------------|--------------|------------------|---------------|--|
|                                                                     |                                                                                                                                                                                                                                                                          | DRAWN: J.LEE                     | DATE: OC     | DATE: OCT. 06/09 |               |  |
|                                                                     | Confact bend Defail                                                                                                                                                                                                                                                      |                                  | CHECKED:     | DATE:            | DATE:         |  |
|                                                                     | EDAC INC TORONTO, ONTARIO CANADA YOUR CONNECTION TO QUALITY & SERVICE  THESE DRAWINGS AND SPECIFICATIONS ARE THE PROPERTY OF EDAC INC., AND SHALL NOT BE REPRODUCED, OR COPIED OR USED AS THE BASIS FOR THE MANUFACTURE OR SALE OF APPARATUS WITHOUT WRITTEN PERMISSION. |                                  | SCALE: NTS   | SHEET            | 2 <b>OF</b> 2 |  |
|                                                                     |                                                                                                                                                                                                                                                                          | DRAWING NUMBER                   |              | ISSUE            |               |  |
|                                                                     |                                                                                                                                                                                                                                                                          | MANUFACTURE OR SALE OF APPARATUS | 837 Assembly |                  | 1             |  |