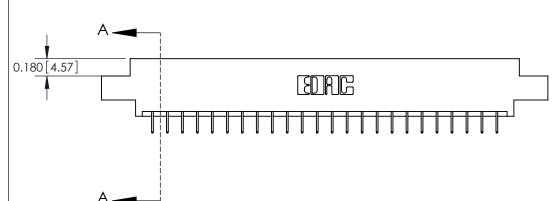

ISSUE NUMBER

ORIGINAL

1

| 837/887 Series High Temp Card Edge Connector<br>Contact Bend Detail |                                                                                                                                                                                                                                                                          | ACAD REFERENCE                   | NO. 837 EN   | 837 ENG MASTER   |               |  |
|---------------------------------------------------------------------|--------------------------------------------------------------------------------------------------------------------------------------------------------------------------------------------------------------------------------------------------------------------------|----------------------------------|--------------|------------------|---------------|--|
|                                                                     |                                                                                                                                                                                                                                                                          | DRAWN: J.LEE                     | DATE: OC     | DATE: OCT. 06/09 |               |  |
|                                                                     | Confact bend Defail                                                                                                                                                                                                                                                      |                                  | CHECKED:     | DATE:            | DATE:         |  |
|                                                                     | EDAC INC TORONTO, ONTARIO CANADA YOUR CONNECTION TO QUALITY & SERVICE  THESE DRAWINGS AND SPECIFICATIONS ARE THE PROPERTY OF EDAC INC., AND SHALL NOT BE REPRODUCED, OR COPIED OR USED AS THE BASIS FOR THE MANUFACTURE OR SALE OF APPARATUS WITHOUT WRITTEN PERMISSION. |                                  | SCALE: NTS   | SHEET            | 2 <b>OF</b> 2 |  |
|                                                                     |                                                                                                                                                                                                                                                                          | DRAWING NUMBER                   |              | ISSUE            |               |  |
|                                                                     |                                                                                                                                                                                                                                                                          | MANUFACTURE OR SALE OF APPARATUS | 837 Assembly |                  | 1             |  |