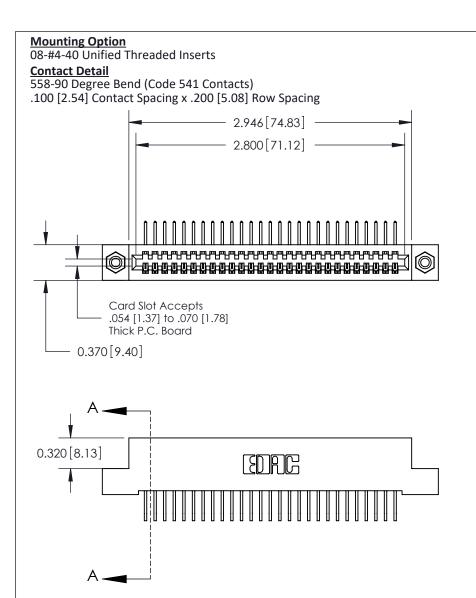

THIS IS A C.A.D. GENERATED DRAWING
DO NOT MAKE MANUAL REVISIONS TO MASTER

ISSUE NUMBER

ORIGINAL

1

| 842/892 Series High Temp Card Edge Co<br>Mounting Options  | DRAWN: J.LEE DATE: OCT. 06/09  CHECKED: DATE: |
|------------------------------------------------------------|-----------------------------------------------|
| EDAC INC THESE DRAWINGS AND S ARE THE PROPERTY OF          |                                               |
|                                                            | DUCED,OR COPIED DRAWING NUMBER ISSUE          |
| YOUR CONNECTION TO QUALITY & SERVICE WITHOUT WRITTEN PERMI |                                               |