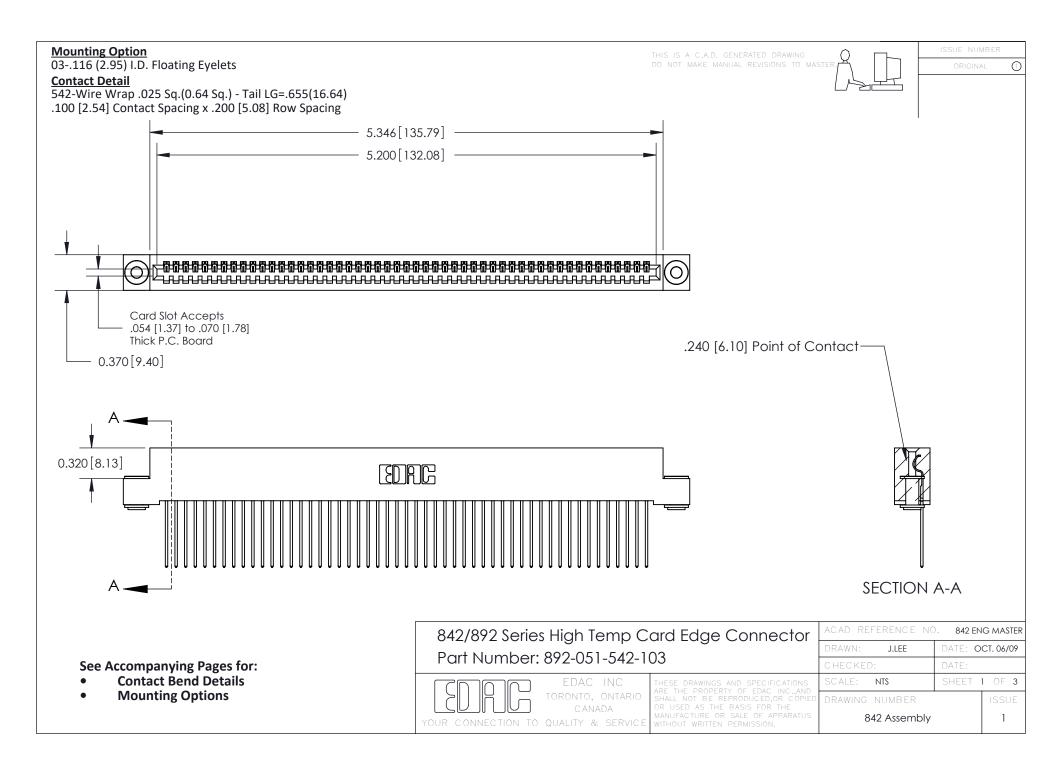

THIS IS A C.A.D. GENERATED DRAWING DO NOT MAKE MANUAL REVISIONS TO MASTER

ORIGINAL (1)



| 842/892 Series High Temp Card Edge Connector<br>Contact Bend Detail |                                                                                                 | ACAD REFERENCE NO. 842 ENG MASTER |             |                  |        |
|---------------------------------------------------------------------|-------------------------------------------------------------------------------------------------|-----------------------------------|-------------|------------------|--------|
|                                                                     |                                                                                                 | DRAWN:                            | J.LEE