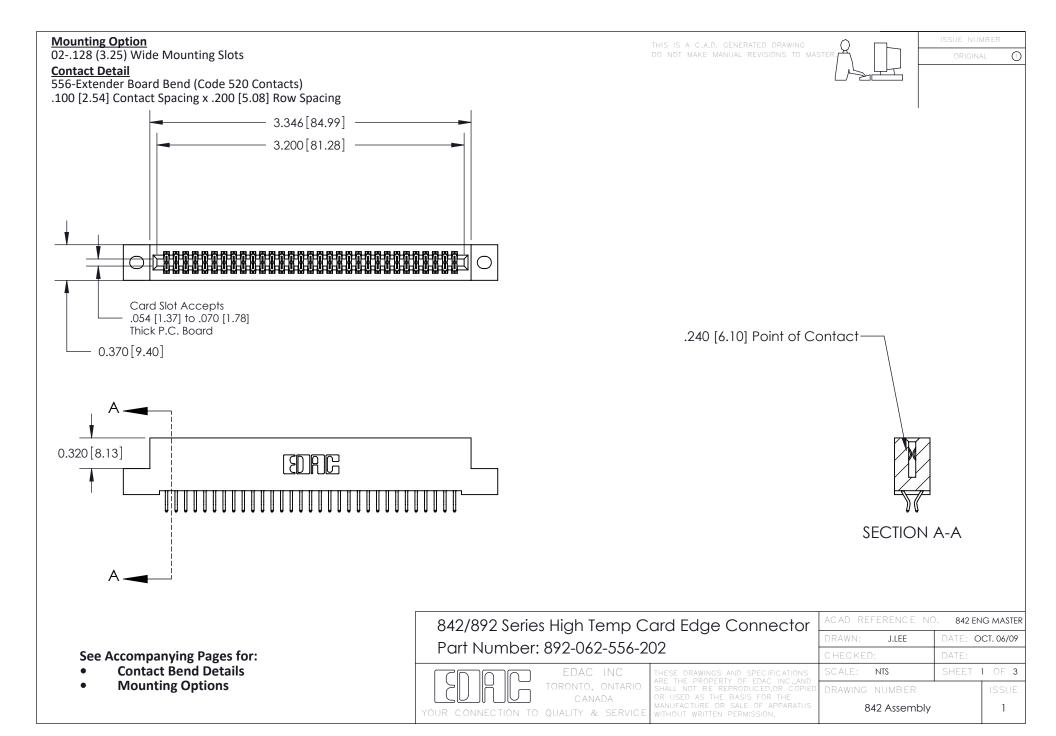

THIS IS A C.A.D. GENERATED DRAWING DO NOT MAKE MANUAL REVISIONS TO MASTER

ORIGINAL (1)



| 842/892 Series High Temp Card Edge Connector<br>Contact Bend Detail |                                                                                                  | ACAD REFERENCE NO. 842 ENG MASTER |             |                  |        |
|---------------------------------------------------------------------|--------------------------------------------------------------------------------------------------|-----------------------------------|-------------|------------------|--------|
|                                                                     |                                                                                                  | DRAWN:                            | J.