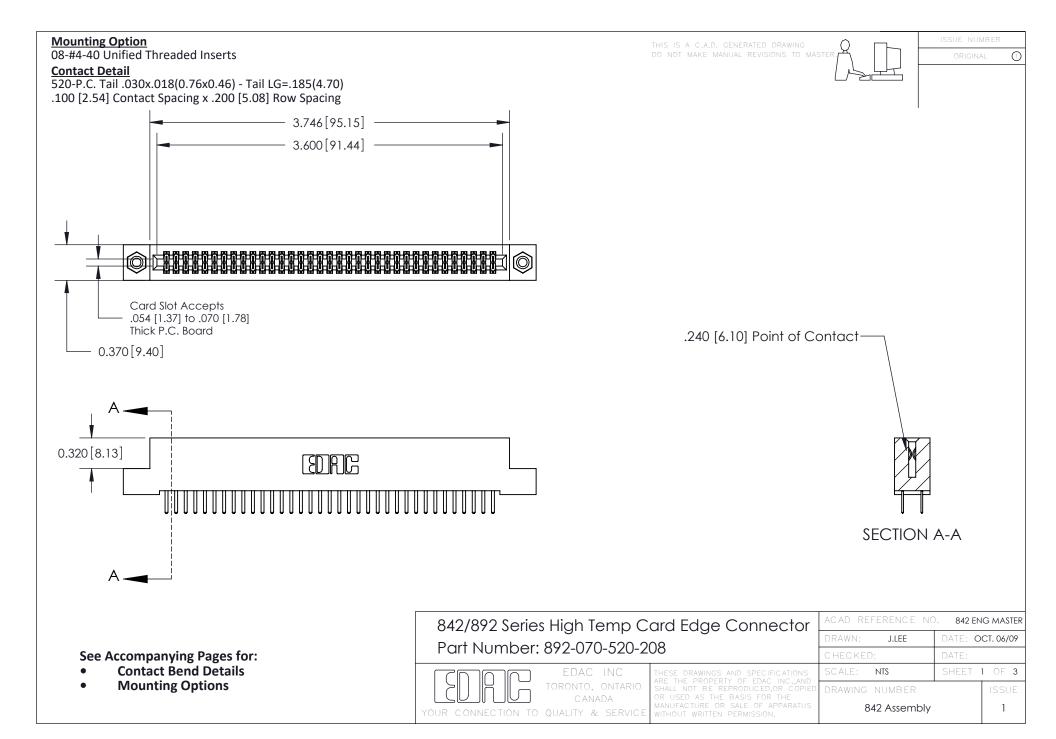

THIS IS A C.A.D. GENERATED DRAWING DO NOT MAKE MANUAL REVISIONS TO MASTER

ORIGINAL (1)



| 842/892 Series High Temp Card Edge Connector<br>Contact Bend Detail |                                                                                                  | ACAD REFERENCE NO. 842 ENG MASTER |             |                  |        |
|---------------------------------------------------------------------|--------------------------------------------------------------------------------------------------|-----------------------------------|-------------|------------------|--------|
|                                                                     |                                                                                                  | DRAWN:                            | J.