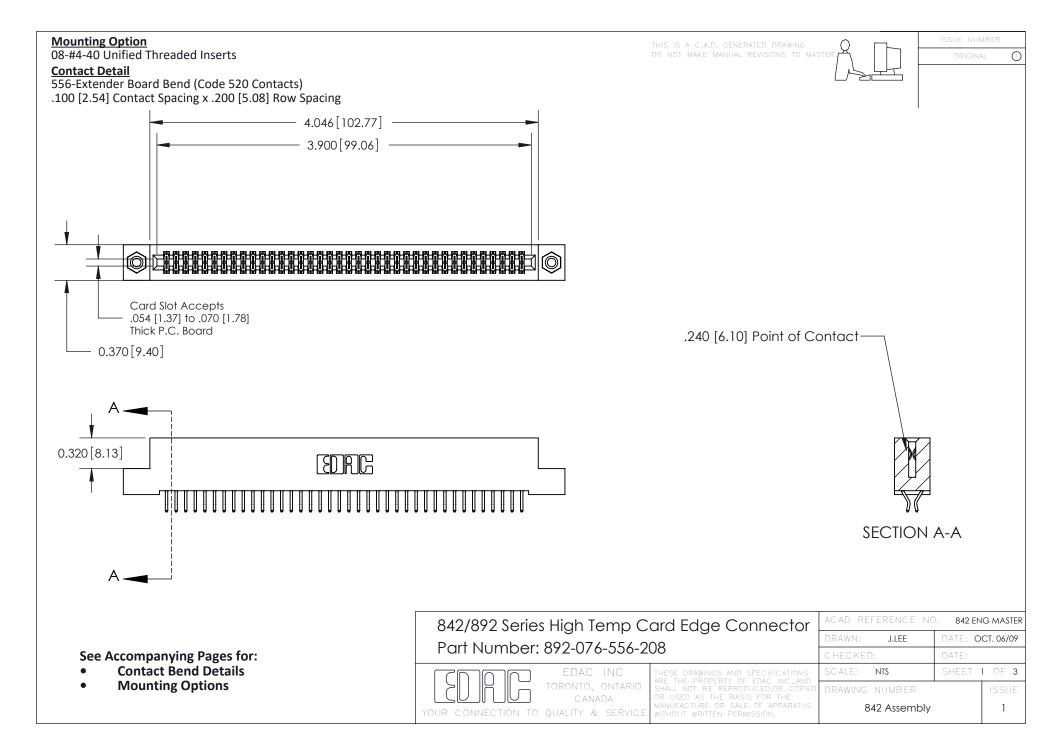

THIS IS A C.A.D. GENERATED DRAWING DO NOT MAKE MANUAL REVISIONS TO MASTER

ORIGINAL (1)



| 842/892 Series High Temp Card Edge Connector<br>Contact Bend Detail |                                                                                                 | ACAD REFERENCE NO. 842 ENG MASTER |             |                  |        |
|---------------------------------------------------------------------|-------------------------------------------------------------------------------------------------|-----------------------------------|-------------|------------------|--------|
|                                                                     |                                                                                                 | DRAWN:                            | J.LEE