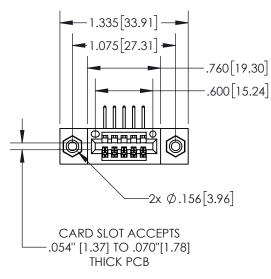

## **Contact Dimensions:**

558-90 Degree Bend (Code 541 Contacts) See Sheet 2 for Contact Code 555, 556, 558, 559, 560 Dimensions

1

**SECTION A-A** -.370[9.40]

.330 [8.38]

**CARD SLOT** 

- INSULATOR MATERIAL: THERMOPLASTIC, UL 94V-0
- CONTACT MATERIAL; COPPER TIN ALLOY
  CONTACT PLATING: GOLD ON THE MATING AREA, TIN PLATING
  ON THE CONTACT TAILS, NICKEL UNDERPLATE

845-ENG-MASTER

INSULATOR MATERIAL: THERMOPLASTIC POLYESTER, UL 94V-0 DAP MATERIAL AVAILABLE UPON REQUEST

CONTACT MATERIAL; COPPER ALLOY

CONTACT MATERIAL, COPPER ALLOT CONTACT PLATING: GOLD ON THE MATING AREA, TIN PLATING ON THE CONTACT TAILS, NICKEL UNDERPLATE