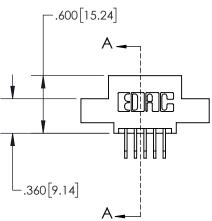

## **Contact Dimensions:**

558-90 Degree Bend (Code 541 Contacts) See Sheet 2 for Contact Code 555, 556, 558, 559, 560 Dimensions

1

**SECTION A-A** -.370[9.40]

.330 [8.38]

**CARD SLOT** 

- INSULATOR MATERIAL: THERMOPLASTIC, UL 94V-0
- CONTACT MATERIAL; COPPER TIN ALLOY
  CONTACT PLATING: GOLD ON THE MATING AREA, TIN PLATING
  ON THE CONTACT TAILS, NICKEL UNDERPLATE