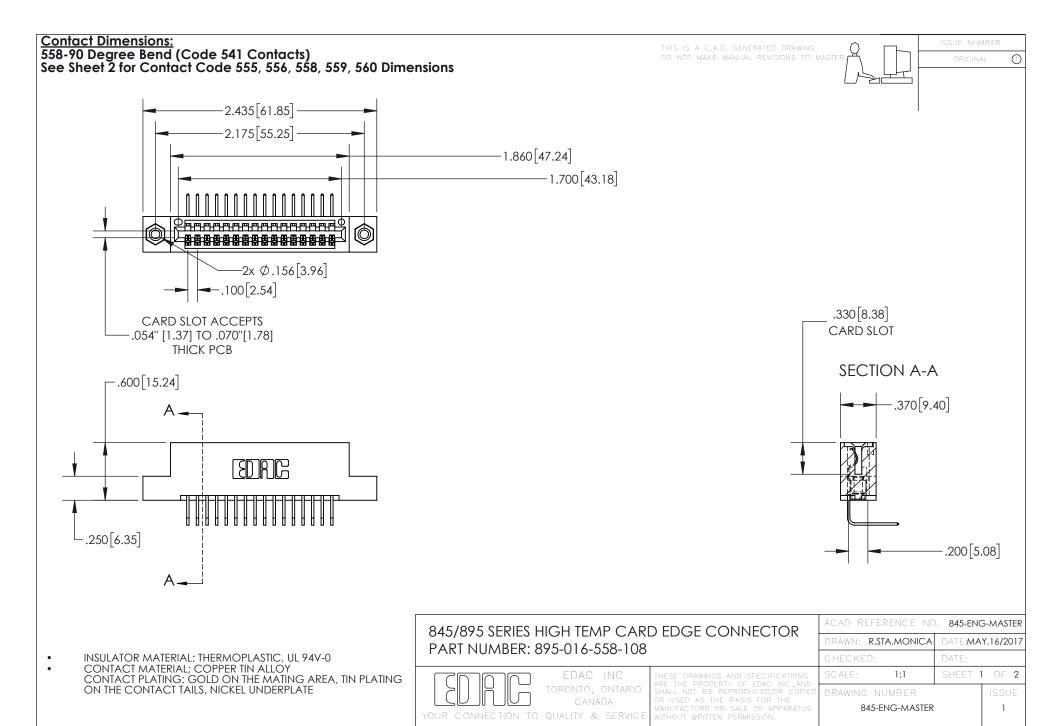

INSULATOR MATERIAL: THERMOPLASTIC POLYESTER, UL 94V-0 DAP MATERIAL AVAILABLE UPON REQUEST

**Contact Code 558** 

CONTACT MATERIAL; COPPER ALLOY CONTACT PLATING: GOLD ON THE MATING AREA, TIN PLATING ON THE CONTACT TAILS, NICKEL UNDERPLATE