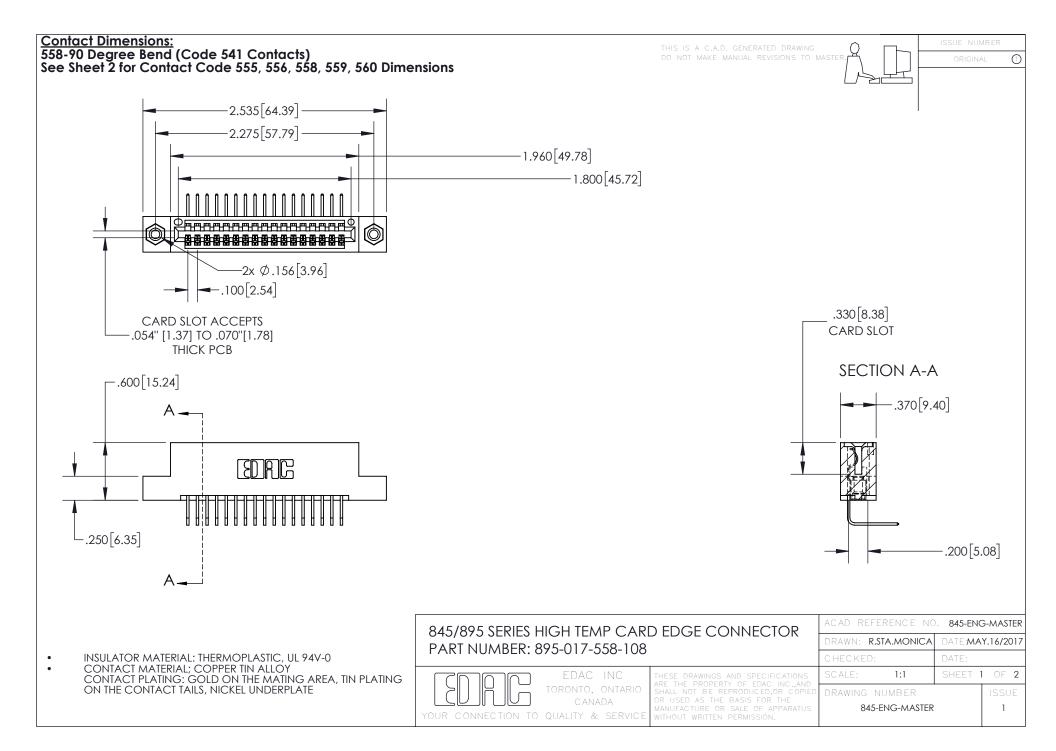

INSULATOR MATERIAL: THERMOPLASTIC POLYESTER, UL 94V-0 DAP MATERIAL AVAILABLE UPON REQUEST

**Contact Code 558** 

CONTACT MATERIAL; COPPER ALLOY CONTACT PLATING: GOLD ON THE MATING AREA, TIN PLATING ON THE CONTACT TAILS, NICKEL UNDERPLATE

## 845/895 SERIES HIGH TEMP CARD EDGE CONNECTOR CONTACT CODE 555,556,558,559,560 DIMENSIONS

YOUR CONNECTION TO QUALITY & SERVICE

Contact Code 559

|   | ACAD REFERENCE NO. 845-ENG-MASTER |                  |  |
|---|-----------------------------------|------------------|--|
|   | DRAWN: R.STA.MONICA               | DATE:MAY.16/2017 |  |
|   | CHECKED:                          | DATE:            |  |
|   | SCALE: 1:1                        | SHEET 2 OF 2     |  |
| D | DRAWING NUMBER                    | ISSUE            |  |

Contact Code 560