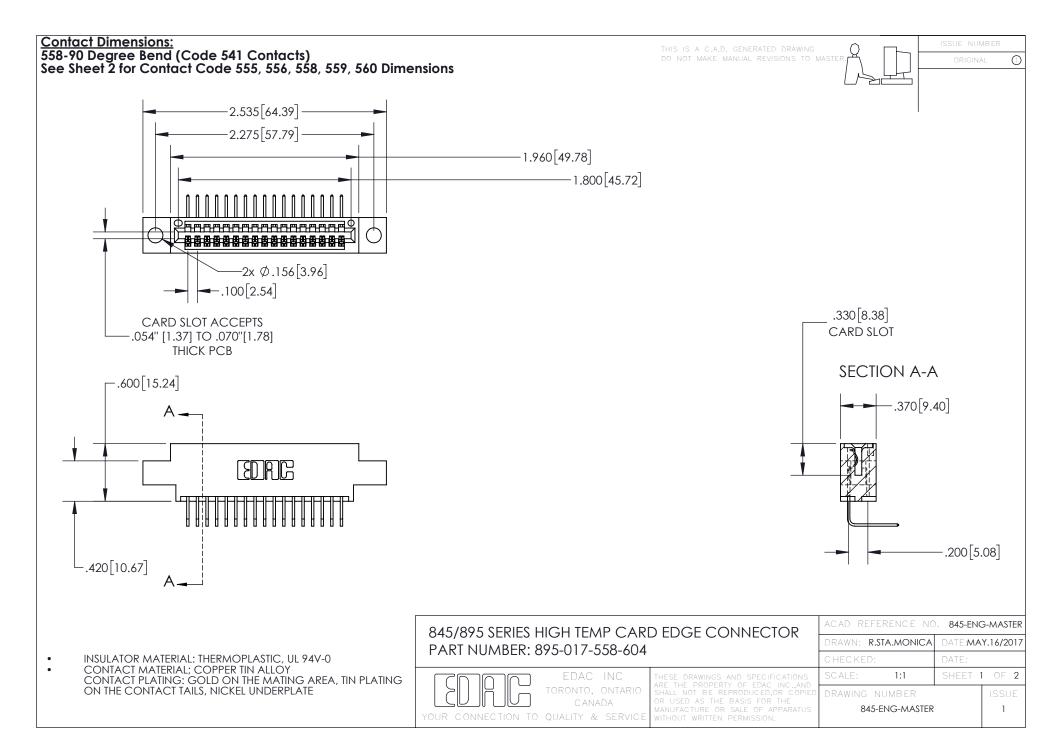

INSULATOR MATERIAL: THERMOPLASTIC POLYESTER, UL 94V-0 DAP MATERIAL AVAILABLE UPON REQUEST

**Contact Code 558** 

CONTACT MATERIAL; COPPER ALLOY CONTACT PLATING: GOLD ON THE MATING AREA, TIN PLATING ON THE CONTACT TAILS, NICKEL UNDERPLATE

## 845/895 SERIES HIGH TEMP CARD EDGE CONNECTOR CONTACT CODE 555,556,558,559,560 DIMENSIONS

YOUR CONNECTION TO QUALITY & SERVICE

Contact Code 559

|   | ACAD REFERENCE NO. 845-ENG-MASTER |                  |  |
|---|-----------------------------------|------------------|--|
|   | DRAWN: R.STA.MONICA               | DATE:MAY.16/2017 |  |
|   | CHECKED:                          | DATE:            |  |
|   | SCALE: 1:1                        | SHEET 2 OF 2     |  |
| D | DRAWING NUMBER                    | ISSUE            |  |

Contact Code 560

845-ENG-MASTER