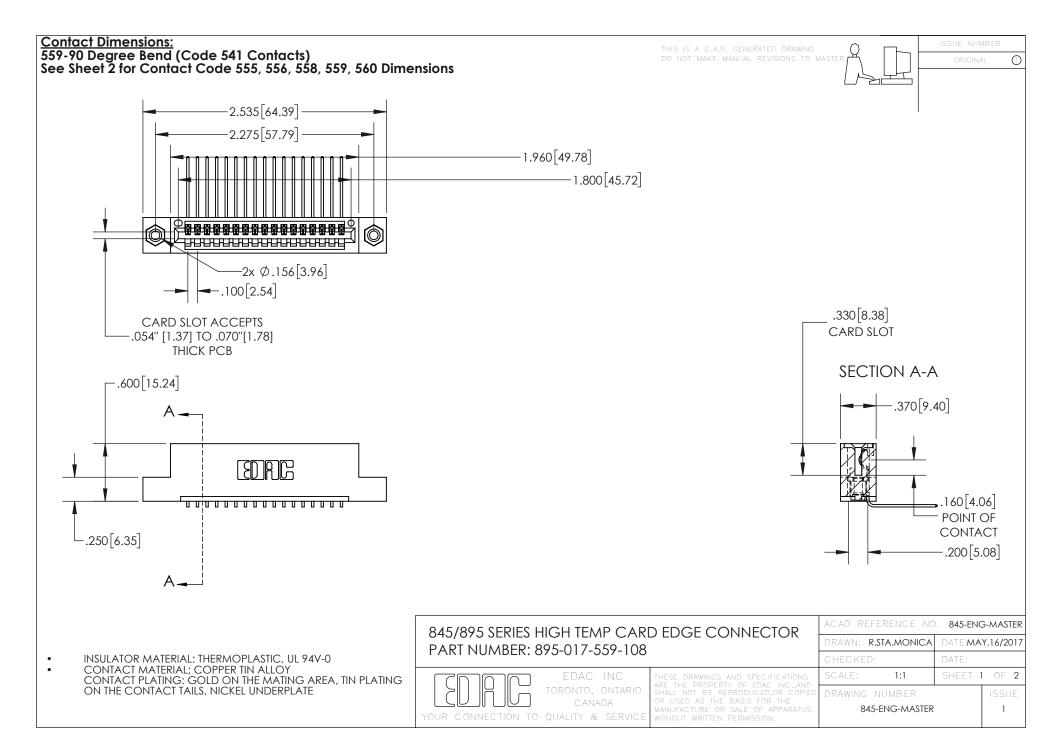

INSULATOR MATERIAL: THERMOPLASTIC POLYESTER, UL 94V-0 DAP MATERIAL AVAILABLE UPON REQUEST

**Contact Code 558** 

CONTACT MATERIAL; COPPER ALLOY CONTACT PLATING: GOLD ON THE MATING AREA, TIN PLATING ON THE CONTACT TAILS, NICKEL UNDERPLATE

## 845/895 SERIES HIGH TEMP CARD EDGE CONNECTOR CONTACT CODE 555,556,558,559,560 DIMENSIONS

YOUR CONNECTION TO QUALITY & SERVICE

Contact Code 559

|   | ACAD REFERENCE NO. 845-ENG-MASTER |                  |  |
|---|-----------------------------------|------------------|--|
|   | DRAWN: R.STA.MONICA               | DATE:MAY.16/2017 |  |
|   | CHECKED:                          | DATE:            |  |
|   | SCALE: 1:1                        | SHEET 2 OF 2     |  |
| D | DRAWING NUMBER                    | ISSUE            |  |

Contact Code 560