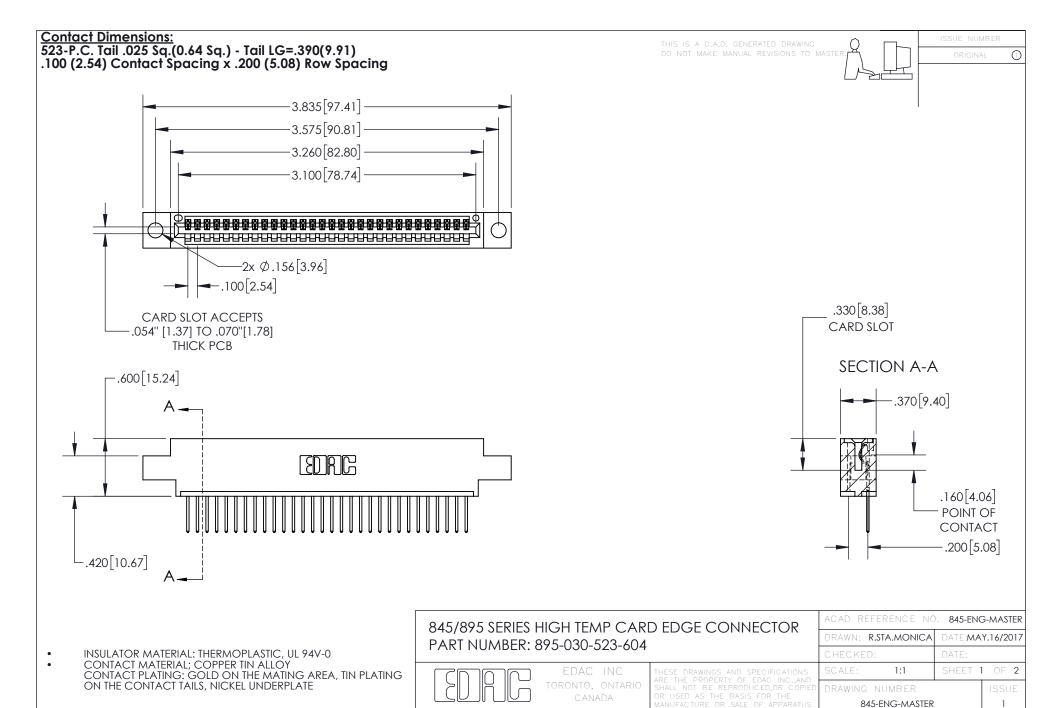

YOUR CONNECTION TO QUALITY & SERVICE

INSULATOR MATERIAL: THERMOPLASTIC POLYESTER, UL 94V-0 DAP MATERIAL AVAILABLE UPON REQUEST

**Contact Code 558** 

CONTACT MATERIAL; COPPER ALLOY CONTACT PLATING: GOLD ON THE MATING AREA, TIN PLATING ON THE CONTACT TAILS, NICKEL UNDERPLATE