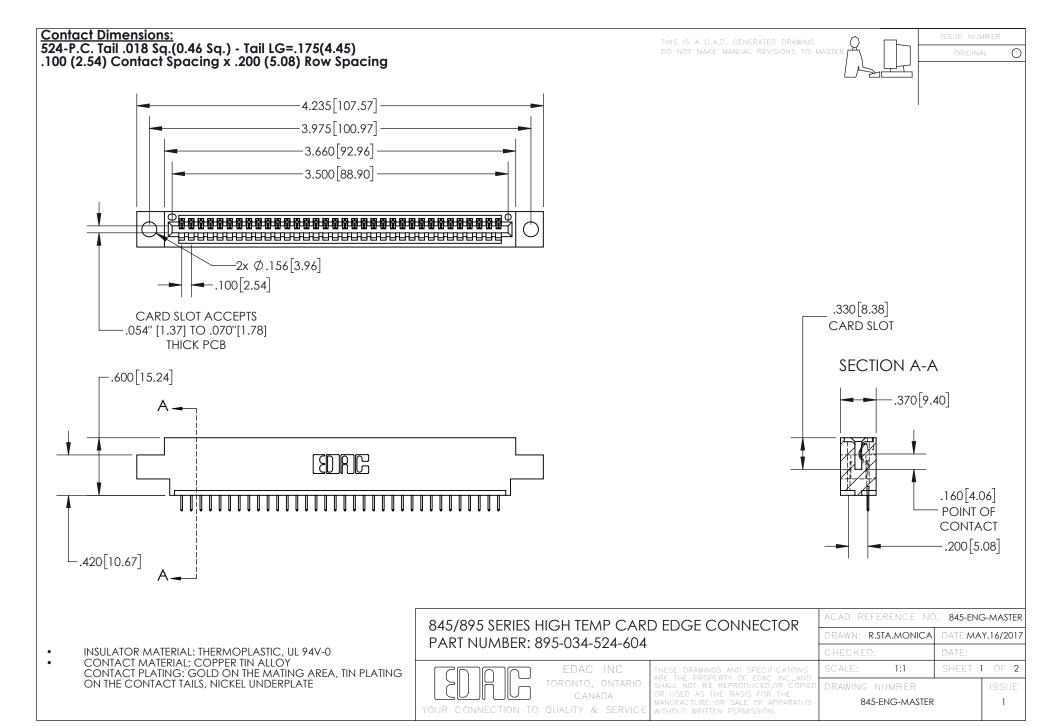

INSULATOR MATERIAL: THERMOPLASTIC POLYESTER, UL 94V-0 DAP MATERIAL AVAILABLE UPON REQUEST

**Contact Code 558** 

CONTACT MATERIAL; COPPER ALLOY CONTACT PLATING: GOLD ON THE MATING AREA, TIN PLATING ON THE CONTACT TAILS, NICKEL UNDERPLATE

## 845/895 SERIES HIGH TEMP CARD EDGE CONNECTOR CONTACT CODE 555,556,558,559,560 DIMENSIONS

YOUR CONNECTION TO QUALITY & SERVICE

Contact Code 559

|   | ACAD REFERENCE NO. 845-ENG-MASTER |                  |  |
|---|-----------------------------------|------------------|--|
|   | DRAWN: R.STA.MONICA               | DATE:MAY.16/2017 |  |
|   | CHECKED:                          | DATE:            |  |
|   | SCALE: 1:1                        | SHEET 2 OF 2     |  |
| D | DRAWING NUMBER                    | ISSUE            |  |

Contact Code 560