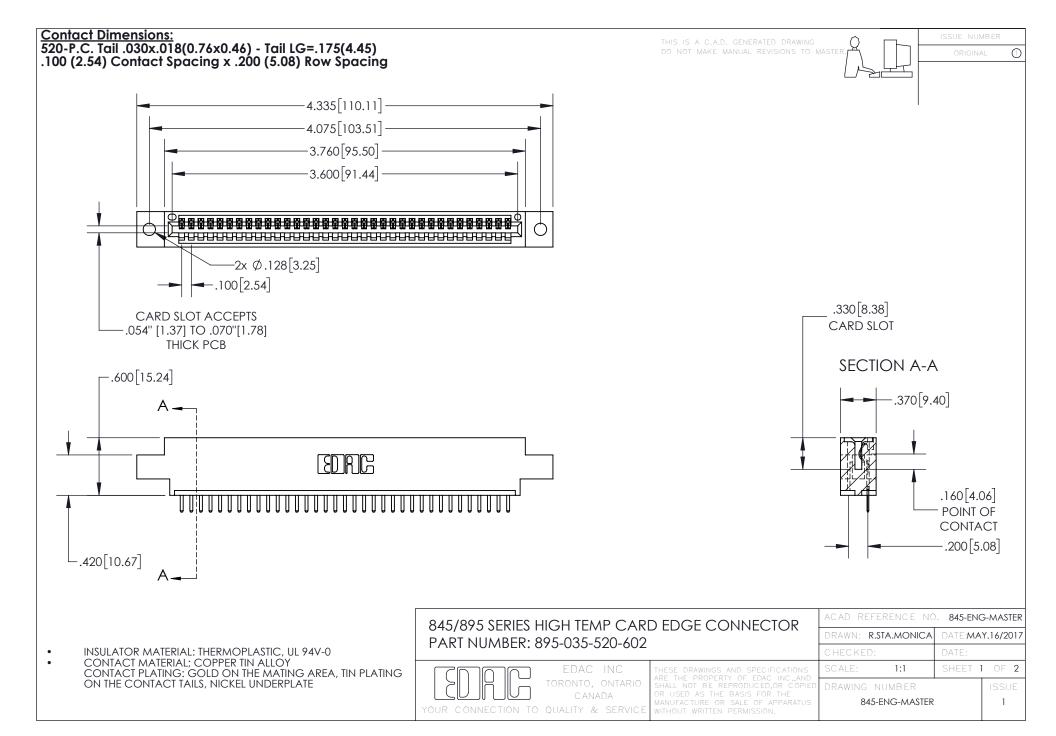

INSULATOR MATERIAL: THERMOPLASTIC POLYESTER, UL 94V-0 DAP MATERIAL AVAILABLE UPON REQUEST

**Contact Code 558** 

CONTACT MATERIAL; COPPER ALLOY CONTACT PLATING: GOLD ON THE MATING AREA, TIN PLATING ON THE CONTACT TAILS, NICKEL UNDERPLATE

## 845/895 SERIES HIGH TEMP CARD EDGE CONNECTOR CONTACT CODE 555,556,558,559,560 DIMENSIONS

YOUR CONNECTION TO QUALITY & SERVICE

Contact Code 559

|   | ACAD REFERENCE NO. 845-ENG-MASTER |                  |  |
|---|-----------------------------------|------------------|--|
|   | DRAWN: R.STA.MONICA               | DATE:MAY.16/2017 |  |
|   | CHECKED:                          | DATE:            |  |
|   | SCALE: 1:1                        | SHEET 2 OF 2     |  |
| D | DRAWING NUMBER                    | ISSUE            |  |

Contact Code 560