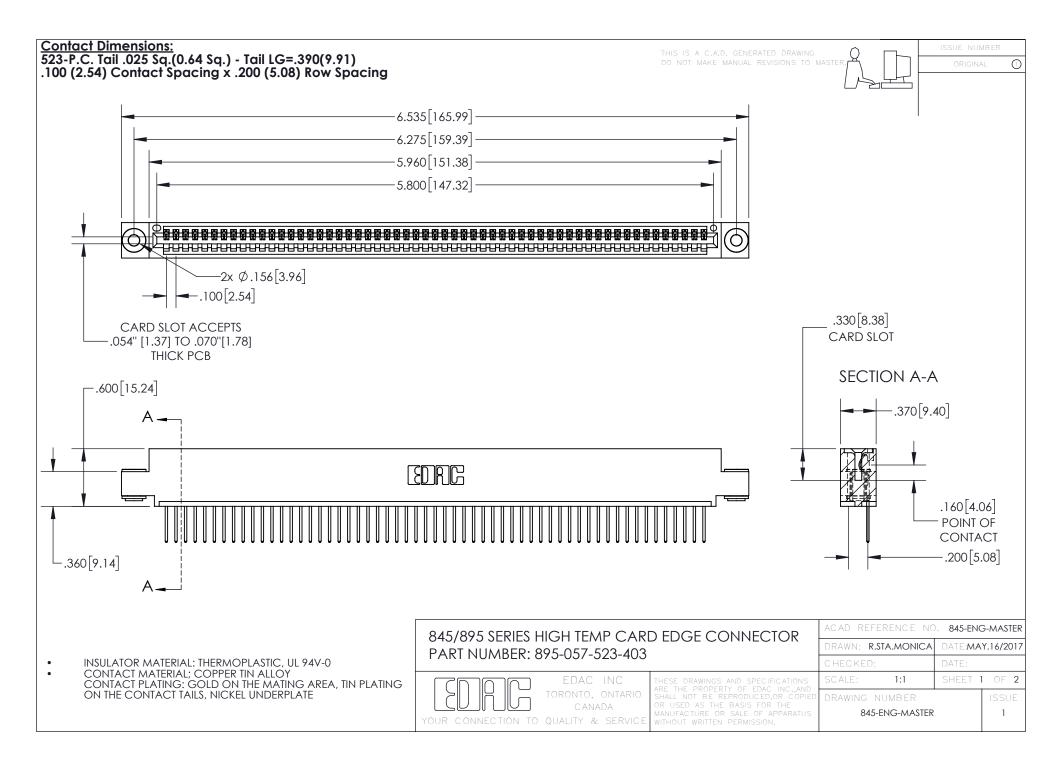

## 845/895 SERIES HIGH TEMP CARD EDGE CONNECTOR CONTACT CODE 555,556,558,559,560 DIMENSIONS

YOUR CONNECTION TO QUALITY & SERVICE

Contact Code 559

|   | ACAD REFERENCE NO. 845-ENG-MASTER |                  |  |
|---|-----------------------------------|------------------|--|
|   | DRAWN: R.STA.MONICA               | DATE:MAY.16/2017 |  |
|   | CHECKED:                          | DATE:            |  |
|   | SCALE: 1:1                        | SHEET 2 OF 2     |  |
| D | DRAWING NUMBER                    | ISSUE            |  |